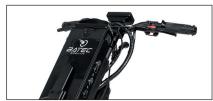

Matte black aluminium handlebar with folding system for convenience

700-lumen front light with position lights / high bearn options. Dual LED tall light son the stand frame.

Autonomy of 22 km \* with a 36v - 280 Wh battery. Autonomy of 40 km \* with a 36v -522 Wh battery. 4A Charger.