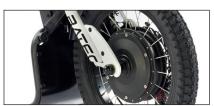

250 RPM 900W high torque brushless motor with reverse gear. Maximum speed 20 Km/h.

Handlebar option with right or left throttle and Monolever brakes for hemiplegics.