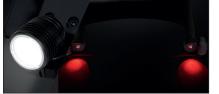

Matte black aluminium handlebar with folding system for convenience

700-lumen front light with position lights / high bearn options. Dual LED tall light son the stand frame.

Autonomy of 22 km \* with a 36v - 280 Wh battery. Autonomy of 40 km \* with a 36v -522 Wh battery. 4A Charger.