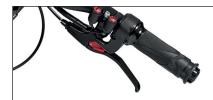

All-in-one LCD screen with gear selector.

16" wheel, ultra-grip tyre and aluminium double-wall rim.

Avid BB5 mechanical brakes, aluminium levers and parking brake.

Removable right dropout for easy inner tube or tyre change.

250 RPM 900W high torque brushless motor with reverse gear. Maximum speed 20 Km/h.

Handlebar option with right or left throttle and Monolever brakes for hemiplegics.