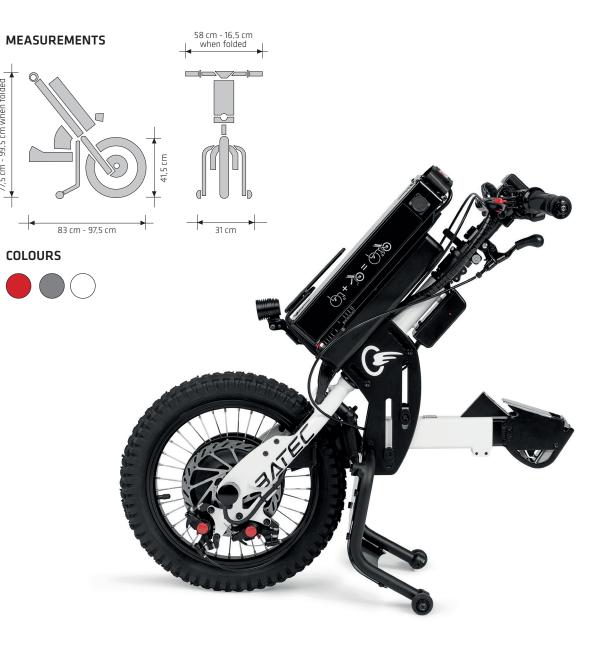

## BATEC MINI, the little big Batec

The **BATEC MINI** is our most compact handbike. Designed to be small without losing a single bit of the quality and reliability of the **Batec** handbikes, it incorporates state-of-the-art components in its standard equipment that will make it easier for you to enjoy your mobility.

All-in-one LCD screen with gear selector.

16" wheel, ultra-grip tyre and aluminium double-wall rim.

Avid BB5 mechanical brakes, aluminium levers and parking brake.

Removable right dropout for easy inner tube or tyre change.

Matte black aluminium handlebar with folding system for convenience

700-lumen front light with position lights / high bearn options. Dual LED tall light son the stand frame.

Autonomy of 22 km \* with a 36v - 280 Wh battery. Autonomy of 40 km \* with a 36v -522 Wh battery. 4A Charger.