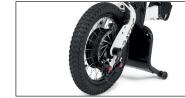

All-in-one LCD screen with gear selector.

16" wheel, ultra-grip tyre and aluminium double-wall rim.

Avid BB5 mechanical brakes, aluminium levers and parking brake.

Removable right dropout for easy inner tube or tyre change.