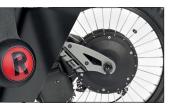

250 RPM 900W high torque brushless motor with reverse gear. Maximum speed 20 Km/h.

Handlebar option with right or left throttle and Monolever brakes for hemiplegics.