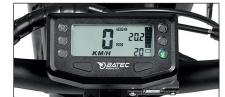

All-in-one LCD screen with gear selector.

16" wheel, ultra-grip tyre and aluminium double-wall rim.

Avid BB5 mechanical brakes, aluminium levers and parking brake.

Removable right dropout for easy inner tube or tyre change.