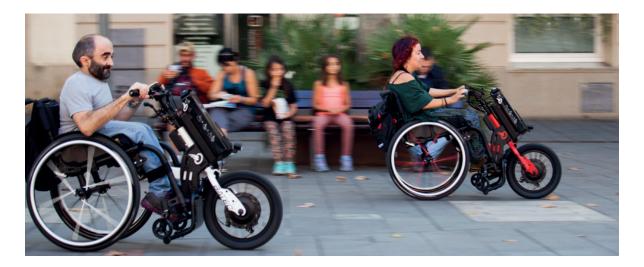

## BATEC MINI, the little big Batec

The **BATEC MINI** is our most compact handbike. Designed to be small without losing a single bit of the quality and reliability of the **Batec** handbikes, it incorporates state-of-the-art components in its standard equipment that will make it easier for you to enjoy your mobility.

## The ultimate mobility tool

**Batec handbikes** are a comprehensive solution to your mobility problems:

- Go from reduced to augmented mobility; from needing help to being independent and proactive.
- ✓ Get a **2 in 1**, without giving up your manual wheelchair.
- Overcome obstacles and drive over bumpy terrains.
- Attach our handbikes in just seconds and with no need for transfers.
- ✓ Also available for **quadriplegics** and **hemiplegics**.