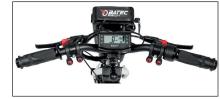

All-in-one LCD screen with gear selector.

16" wheel, ultra-grip tyre and aluminium double-wall rim.

Avid BB5 mechanical brakes, aluminium levers and parking brake.

Removable right dropout for easy inner tube or tyre change.

Matte black aluminium handlebar with folding system for convenience

700-lumen front light with position lights / high bearn options. Dual LED tall light son the stand frame.

Autonomy of 22 km \* with a 36v - 280 Wh battery. Autonomy of 40 km \* with a 36v -522 Wh battery. 4A Charger.