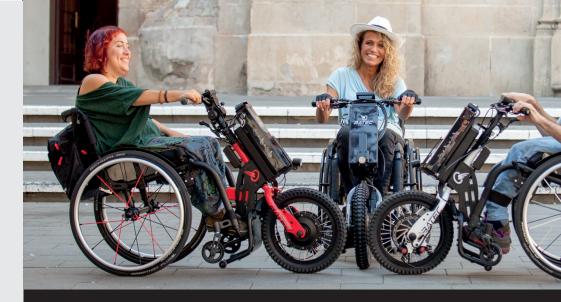

## The ultimate mobility tool

**Batec handbikes** are a comprehensive solution to your mobility problems:

- Go from reduced to augmented mobility; from needing help to being independent and proactive.
- ✓ Get a **2 in 1**, without giving up your manual wheelchair.
- Overcome obstacles and drive over bumpy terrains.
- Attach our handbikes in just seconds and with no need for transfers.
- ✓ Also available for **quadriplegics** and **hemiplegics**.

## BATEC MINI, the little big Batec

The **BATEC MINI** is our most compact handbike. Designed to be small without losing a single bit of the quality and reliability of the **Batec** handbikes, it incorporates state-of-the-art components in its standard equipment that will make it easier for you to enjoy your mobility.