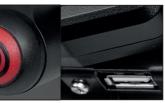

All-in-one LCD screen with gear selector.

16" wheel, ultra-grip tyre and aluminium double-wall rim.

Avid BB5 mechanical brakes, aluminium levers and parking brake.

Removable right dropout for easy inner tube or tyre change.