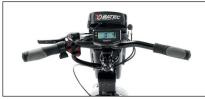

All-in-one LCD screen with gear selector.

16" wheel, ultra-grip tyre and aluminium double-wall rim.

Avid BB5 mechanical brakes, aluminium levers and parking brake.

Removable right dropout for easy inner tube or tyre change.