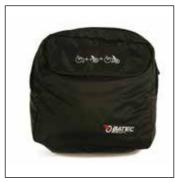

### BATEC PICNIC basket

BATEC PICNIC is the basket for your Batec and our sweetest accessory. You can carry everything from a bag to a small pet.

Rucksack BATEC BOSSA

The BATEC BOSSA rucksack is designed specifically for wheelchair users. It has a large capacity and three pockets, but isn't bulky when empty.