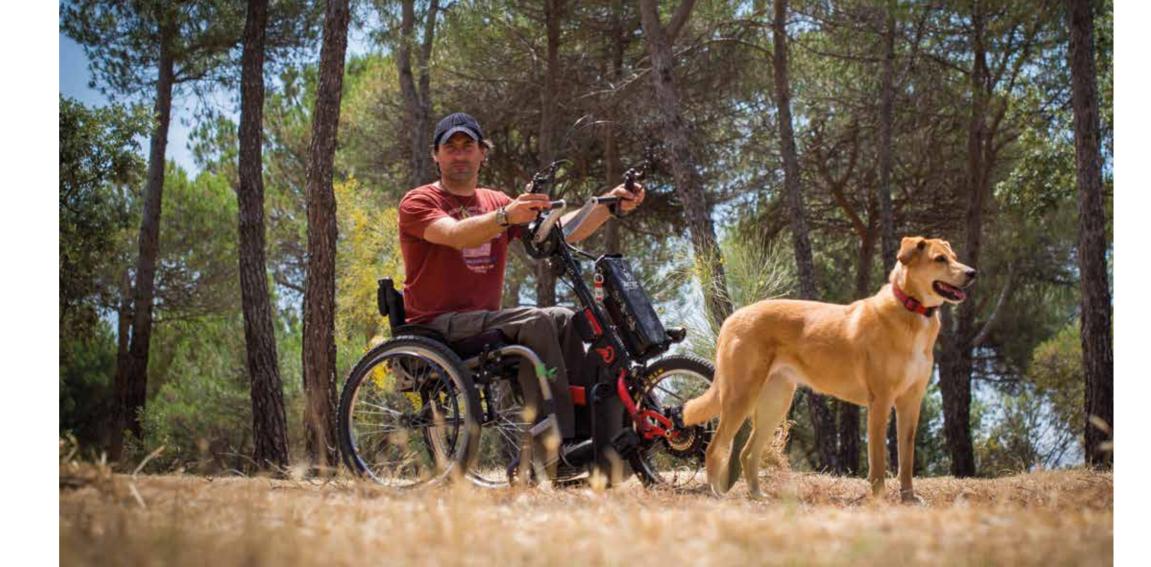

## BATEC QUAD ELECTRIC

The definitive mobility tool for those with injuries affecting both upper and lower limbs.

The Gas & Brake handlebar is specially designed for users with injuries affecting the upper limbs, letting you accelerate and brake with gentle movements of the handlebar.

And, of course, you can disconnect your Batec in just seconds whenever you want to enjoy the comfort of your manual wheelchair thanks to the BATEC EASY-FIX anchor system (Pat. Pend.).

### BATEC QUAD ELECTRIC

Technical Datasheet

SPECIFICATIONS

- MOTOR: 36 V 500 W Brushless
- BATTERY: 11 Ah lithium battery without memory effect with cable-free connection system
  - weight, driving style and terrain
- CHARGER fast (4 hours)

- brakes
- HEADSET: FSA Orbit MX
- GAS & BRAKE HANDLEBAR without levers for quadriplegics