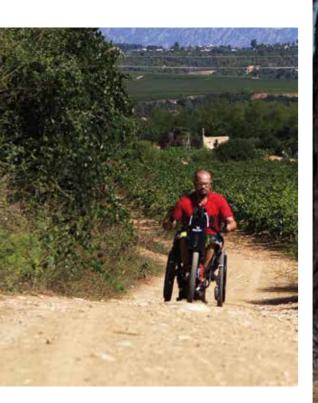

## BATEC HYBRID

BATEC HYBRID is our electrically assisted attachable handcycle that allows you to do healthy physical exercise without sacrificing the comfort of your manual wheelchair.

All the technology of the BATEC ELECTRIC and the BATEC MANUAL together in one product, making it the equivalent of an electrically assisted cycle. The power of its motor will give you the extra push you need to get wherever you want to go.

And, of course, you can disconnect your Batec in just seconds whenever you want to enjoy the comfort of your manual wheelchair thanks to the BATEC EASY-FIX anchor system (Pat. Pend.).