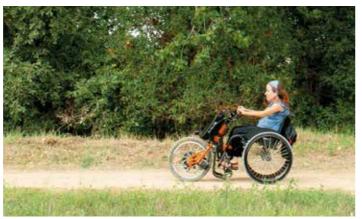

## BATEC ELECTRIC

With BATEC ELECTRIC, you get a 2-in-1 solution: a unique way to revolutionise your mobility outdoors without sacrificing the advantages of a manual wheelchair. This is the definitive mobility tool.

Save time comfortably on short, every-day trips and, in your free time, get out into the countryside, take longer trips, sightsee or just enjoy a pleasant walk.

And, of course, you can disconnect your Batec in just seconds whenever you want to enjoy the comfort of your manual wheelchair thanks to the BATEC EASY-FIX anchor system (Pat. Pend.).