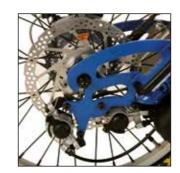

### SPECIFICATIONS

- MOTOR: 36 V 500 W Brushless
- system
- CHARGER fast (4 hours)

- cal disc brakes with Shimano Deore levers
- HEADSET: FSA Orbit MX

- MATERIAL: 7005 T6 Aluminium
- BATTERY: 11 Ah lithium battery without
- memory effect with cable-free connection
- AUTONOMY: 30-50 km, depending on user
- weight, driving style and terrain
- TYRES: 20" ultra-grip Maxxis (54-406)
- RIMS: 20" aluminium double-wall
- BRAKES: Shimano 203 mm dual mechani-
- HANDLEBAR: FSA V-Drive Lowriser

- BATEC EASY-FIT regulation system (Pat. Pend.)
- BATEC EASY-FIX fast anchor system (Pat. Pend.)
- BATEC SAFE-FEET stand frame (Pat. Pend.)
- FRONT LED LIGHT 900 lumens, runs off main battery
- DUAL LED TAIL LIGHTS on the stand frame
- DISPLAY PANEL with battery gauge and speed regulator
- CYCLE COMPUTER with LED screen and 4 functions
- TWO USB PORTS
- REMOVABLE QR WEIGHTS for improved traction
- WEIGHT: 14.9 kg (+ 4 kg battery + 5 kg weights)