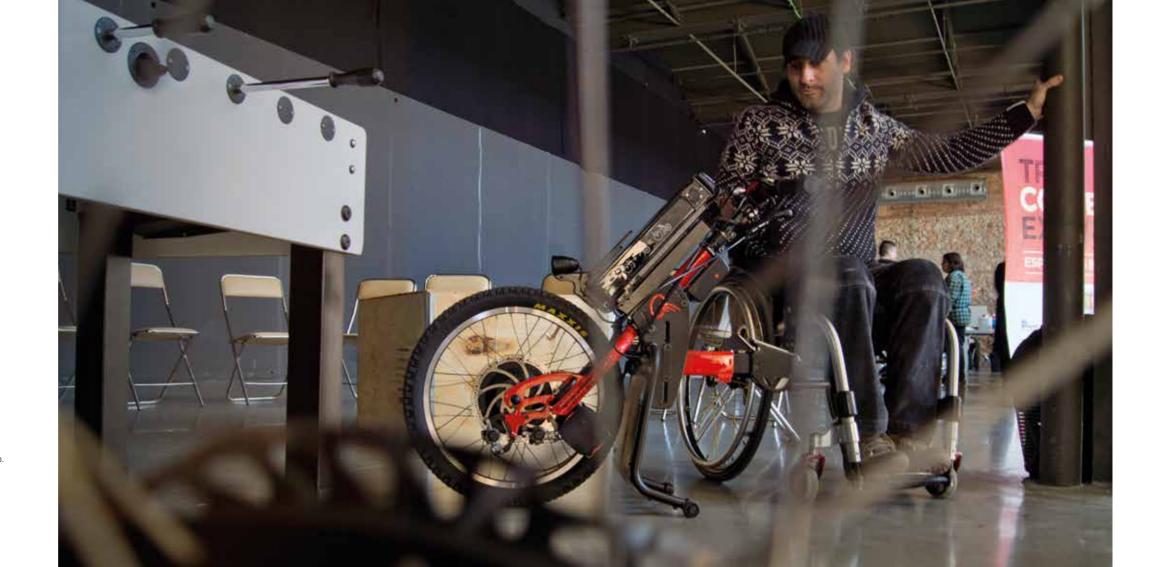

## CLICK & GO!

Can you imagine turning your wheelchair into a tricycle as easily as someone without a disability gets on and off a cycle or motorbike? Thanks to the BATEC EASY-FIX anchor system (Pat. Pend.) you can connect any of our Batecs to your wheelchair in just seconds.

# COMPATIBLE

with 99% of wheelchairs on the market

Here at Batec Mobility we've developed the BATEC DOCKING-BAR (Pat. Pend.), which thanks to its modularity enables Batecs to be installed on 99% of all wheelchairs on the market. This means it adapts to any type of tube and chair, whether fixed or folding frame, with built-in or removable footrests, and fits a wide range of sizes.