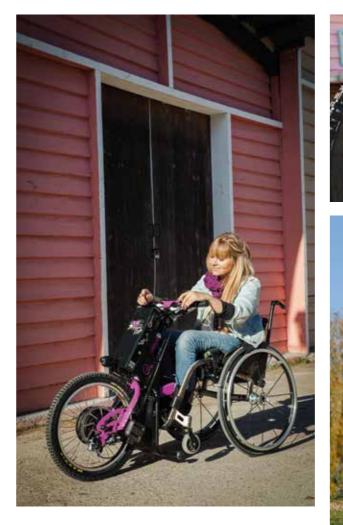

## **BATEC QUAD MANUAL**

BATEC MANUAL is also available for users with injuries affecting the upper limbs. Exercise your whole torso.

This products features special equipment including dual back pedal brake with mechanical disc brakes, BATEC QUADS GRIPS and the BATEC SHIFT LEVER (Pat. Pend.).

And, of course, you can disconnect your Batec in just seconds whenever you want to enjoy the comfort of your manual wheelchair thanks to the BATEC EASY-FIX anchor system (Pat. Pend.).

SPECIFICATIONS

- TYRES: 20" ultra-grip Maxxis (54-406)
- (3 hub gears + 8 sprocket gears)
- BATEC SHIFT LEVER (Pat. Pend.)
- BRAKES: Shimano 203 dual back pedal brake with mechanical disc brake
- BATEC QUADS GRIPS