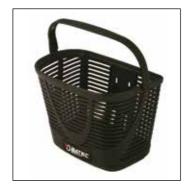

### BATEC PICNIC basket

BATEC PICNIC is the basket for your Batec and our sweetest accessory. You can carry everything from a bag to a small pet.

Rucksack BATEC BOSSA

The BATEC BOSSA rucksack is designed specifically for wheelchair users. It has a large capacity and three pockets, but isn't bulky when empty.