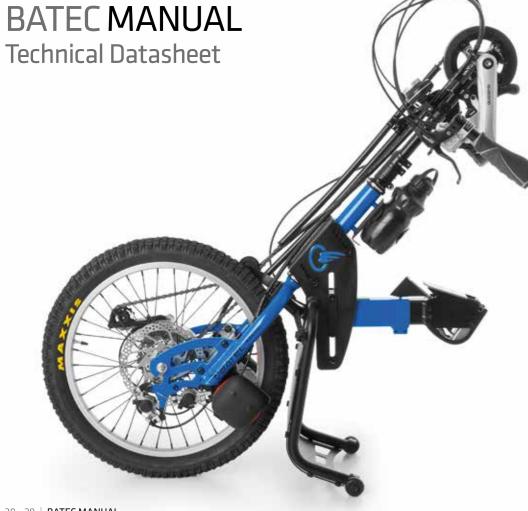

# **BATEC MANUAL**

### SPECIFICATIONS

- TYRES: 20" ultra-grip Maxxis (54-406)
- (3 hub gears + 8 sprocket gears)
- BRAKES: Shimano 203 mm dual mechanical disc brakes with Shimano Deore levers
- HEADSET: FSA Orbit MX
- (Pat. Pend.)

- MATERIAL: 7005 T6 Aluminium
- RIMS: 20" aluminium double-wall
- GEAR SHIFTER: 24-gear Sram Dual Drive
- CRANK ARMS: 170 mm Shimano aluminium
- BATEC EASY-FIT regulation system

- BATEC EASY-FIX fast anchor system (Pat. Pend.)
- BATEC SAFE-FEET stand frame (Pat. Pend.)
- FRONT LIGHT with 7 LEDs and 4 functions
- TAIL LIGHT with 2 LEDs and 2 functions
- CYCLE COMPUTER with LED screen and 8 functions
- BOTTLE HOLDER standard
- REMOVABLE QR WEIGHTS for improved traction
- WEIGHT: 13 kg (+ 5 kg weights)