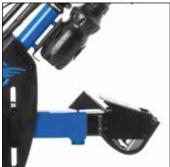

## CLICK & GO!

Can you imagine turning your wheelchair into a tricycle as easily as someone without a disability gets on and off a cycle or motorbike? Thanks to the BATEC EASY-FIX anchor system (Pat. Pend.) you can connect any of our Batecs to your wheelchair in just seconds.

BATEC EASY-FIX fast anchor system (Pat. Pend.)

BATEC DOCKING-BAR (Pat. Pend.), also for folding chairs.

SAFE-FEET stand frame (Pat. Pend.)

Gas & Brake handlebar without levers \*: lets you accelerate and brake with gentle movements of the handlebar.