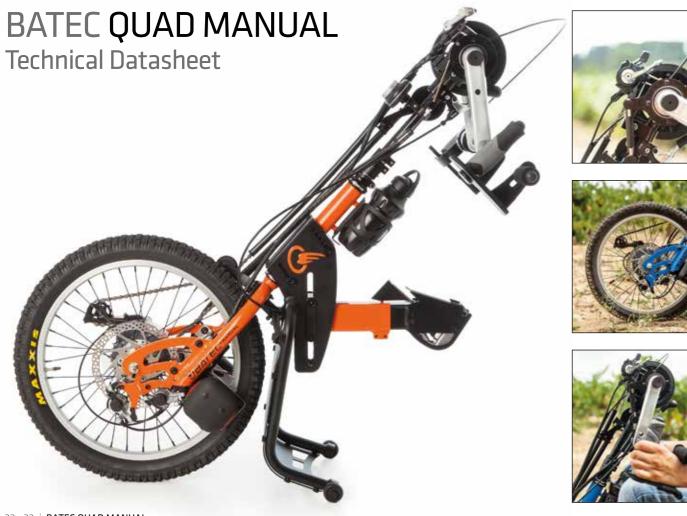

## **BATEC QUAD MANUAL**

BATEC MANUAL is also available for users with injuries affecting the upper limbs. Exercise your whole torso.

This products features special equipment including dual back pedal brake with mechanical disc brakes, BATEC QUADS GRIPS and the BATEC SHIFT LEVER (Pat. Pend.).

And, of course, you can disconnect your Batec in just seconds whenever you want to enjoy the comfort of your manual wheelchair thanks to the BATEC EASY-FIX anchor system (Pat. Pend.).

SPECIFICATIONS

- TYRES: 20" ultra-grip Maxxis (54-406)
- (3 hub gears + 8 sprocket gears)
- BATEC SHIFT LEVER (Pat. Pend.)
- BRAKES: Shimano 203 dual back pedal brake with mechanical disc brake
- BATEC QUADS GRIPS

- MATERIAL: 7005 T6 Aluminium
- RIMS: 20" aluminium double-wall
- GEAR SHIFTER: 24-gear Sram Dual Drive
- CRANK ARMS: 170 mm Shimano aluminium

- BATEC EASY-FIX fast anchor system (Pat. Pend.)
- BATEC SAFE-FEET stand frame with wheels and foot-protector plate (Pat. Pend.)
- FRONT LIGHT with 7 LEDs and 4 functions
- TAIL LIGHT with 2 LEDs and 2 functions
- CYCLE COMPUTER with LED screen and 8 functions
- REMOVABLE QR WEIGHTS for improved traction
- WEIGHT: 13 Kg (+ 5 Kg weights)