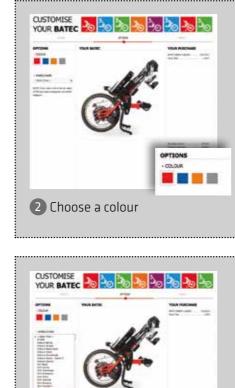

## CUSTOMISE YOUR BATEC

Discover our new customisation tool and choose the Batec of your dreams!

In just five simple steps and only minutes, you can customise your Batec to fit your tastes and needs:

Enn Gent Gen Manhan Gen Manhan Gen Manhan Gen Maska Manhal Annone

Russhel Chargost Russhel Compart Russhel Sh

Choose your wheelchair

46 - 47 | CUSTOMISE YOUR BATEC