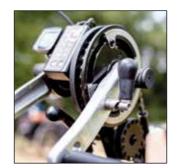

# COMPATIBLE

with 99% of wheelchairs on the market

Here at Batec Mobility we've developed the BATEC DOCKING-BAR (Pat. Pend.), which thanks to its modularity enables Batecs to be installed on 99% of all wheelchairs on the market. This means it adapts to any type of tube and chair, whether fixed or folding frame, with built-in or removable footrests, and fits a wide range of sizes.

Plus, some manufacturers are now offering the option of welding the BATEC DOCKING-BAR (Pat. Pend.) onto the wheelchair frame.