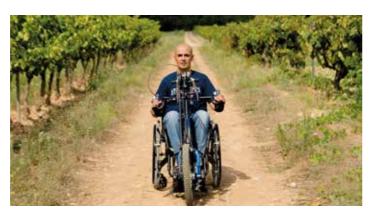

## **BATEC QUAD MANUAL**

BATEC MANUAL is also available for users with injuries affecting the upper limbs. Exercise your whole torso.

This products features special equipment including dual back pedal brake with mechanical disc brakes, BATEC QUADS GRIPS and the BATEC SHIFT LEVER (Pat. Pend.).

And, of course, you can disconnect your Batec in just seconds whenever you want to enjoy the comfort of your manual wheelchair thanks to the BATEC EASY-FIX anchor system (Pat. Pend.).

SPECIFICATIONS

- TYRES: 20" ultra-grip Maxxis (54-406)
- (3 hub gears + 8 sprocket gears)
- BATEC SHIFT LEVER (Pat. Pend.)
- BRAKES: Shimano 203 dual back pedal brake with mechanical disc brake
- BATEC QUADS GRIPS