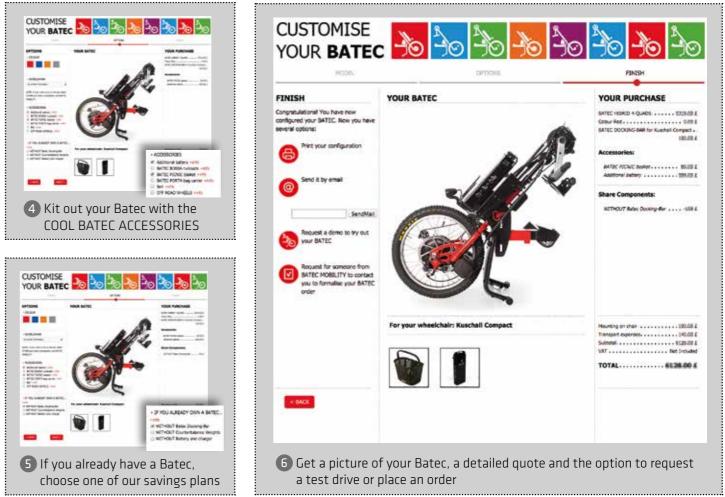

## COOL BATEC ACCESSORIES

Kit out your Batec with our COOL BATEC ACCESSORIES: exclusive accessories designed specifically for Batec and wheelchair users. Discover them all!

### BATEC PICNIC basket

BATEC PICNIC is the basket for your Batec and our sweetest accessory. You can carry everything from a bag to a small pet.

Rucksack BATEC BOSSA

The BATEC BOSSA rucksack is designed specifically for wheelchair users. It has a large capacity and three pockets, but isn't bulky when empty.

### Luggage rack BATEC PORTA

BATEC PORTA is the front-mounted luggage rack for your Batec and our most versatile accessory. It allows you to comfortably carry a briefcase, rucksack, bag... anything you need or want.

### Off-road wheels BATEC RODES

Equip your wheelchair with these off-road wheels to comfortably travel over irregular surfaces. Plus, the exclusive spreader system gives you a wider base for extra stability and safety.

### Smartphone holder

The smartphone holder for your Batec lets you take your device with you and your Batec. Listen to music, use the GPS or hands free... a whole world of possibilities. Plus, with the Batec 2014 you can charge your smartphone using one of the two USB ports that come standard.

## CUSTOMISE YOUR BATEC

Discover our new customisation tool and choose the Batec of your dreams!

In just five simple steps and only minutes, you can customise your Batec to fit your tastes and needs:

Enn Gent Gen Manhan Gen Manhan Gen Manhan Gen Maska Manhal Annone

Russhel Chargost Russhel Compart Russhel Sh

Choose your wheelchair

46 - 47 | CUSTOMISE YOUR BATEC