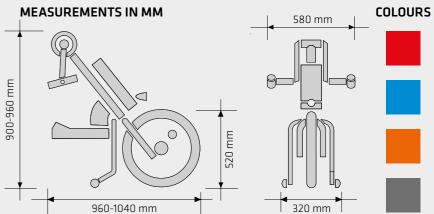

### MEASUREMENTS IN MM

• MATERIAL: 7005 T6 Aluminium

- AUTONOMY: 30-50 km, depending on user
- TYRES: 20" ultra-grip Maxxis (54-406)
- RIMS: 20" aluminium double-wall
- BRAKES: Shimano 203 dual mechanical disc

### MEASUREMENTS IN MM

- MATERIAL: 7005 T6 Aluminium
- BATTERY: 11 Ah lithium battery without
- memory effect with cable-free connection
- AUTONOMY: 30-50 km, depending on user weight, driving style, terrain and degree of
- TYRES: 20" ultra-grip Maxxis (54-406)
- RIMS: 20" aluminium double-wall
- GEAR SHIFTER: 8-gear Shimano Alivio
- BATEC SHIFT LEVER (Pat. Pend.)
- BRAKES: Shimano 203 dual back pedal
- brake with mechanical disc brake
- CRANK ARMS: 170 mm Shimano aluminium