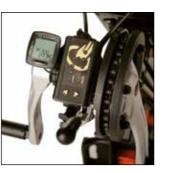

- BATEC EASY-FIT regulation system (Pat. Pend.)
- BATEC EASY-FIX fast anchor system (Pat. Pend.)
- BATEC SAFE-FEET stand frame (Pat. Pend.)
- FRONT LED LIGHT 900 lumens, runs off main battery
- DUAL LED TAIL LIGHTS on the stand frame
- DISPLAY PANEL with battery gauge and speed regulator
- CYCLE COMPUTER with LED screen and 4 functions
- TWO USB PORTS
- REMOVABLE QR WEIGHTS for improved traction
- WEIGHT: 14.9 kg (+ 4 kg battery + 5 kg weights)