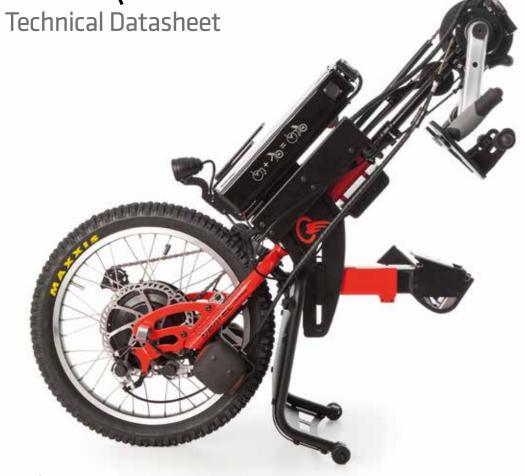

### BATEC ELECTRIC

Technical Datasheet

### SPECIFICATIONS

- MOTOR: 36 V 500 W Brushless
- system
- CHARGER fast (4 hours)

- cal disc brakes with Shimano Deore levers
- HEADSET: FSA Orbit MX

- MATERIAL: 7005 T6 Aluminium
- BATTERY: 11 Ah lithium battery without
- memory effect with cable-free connection
- AUTONOMY: 30-50 km, depending on user
- weight, driving style and terrain
- TYRES: 20" ultra-grip Maxxis (54-406)
- RIMS: 20" aluminium double-wall
- BRAKES: Shimano 203 mm dual mechani-
- HANDLEBAR: FSA V-Drive Lowriser

- BATEC EASY-FIT regulation system (Pat. Pend.)
- BATEC EASY-FIX fast anchor system (Pat. Pend.)
- BATEC SAFE-FEET stand frame (Pat. Pend.)
- FRONT LED LIGHT 900 lumens, runs off main battery
- DUAL LED TAIL LIGHTS on the stand frame
- DISPLAY PANEL with battery gauge and speed regulator
- CYCLE COMPUTER with LED screen and 4 functions
- TWO USB PORTS
- REMOVABLE QR WEIGHTS for improved traction
- WEIGHT: 14.9 kg (+ 4 kg battery + 5 kg weights)