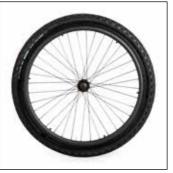

### Off-road wheels BATEC RODES

Equip your wheelchair with these off-road wheels to comfortably travel over irregular surfaces. Plus, the exclusive spreader system gives you a wider base for extra stability and safety.