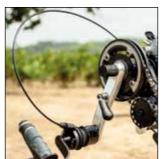

## CLICK & GO!

Can you imagine turning your wheelchair into a tricycle as easily as someone without a disability gets on and off a cycle or motorbike? Thanks to the BATEC EASY-FIX anchor system (Pat. Pend.) you can connect any of our Batecs to your wheelchair in just seconds.

# COMPATIBLE

with 99% of wheelchairs on the market

Here at Batec Mobility we've developed the BATEC DOCKING-BAR (Pat. Pend.), which thanks to its modularity enables Batecs to be installed on 99% of all wheelchairs on the market. This means it adapts to any type of tube and chair, whether fixed or folding frame, with built-in or removable footrests, and fits a wide range of sizes.