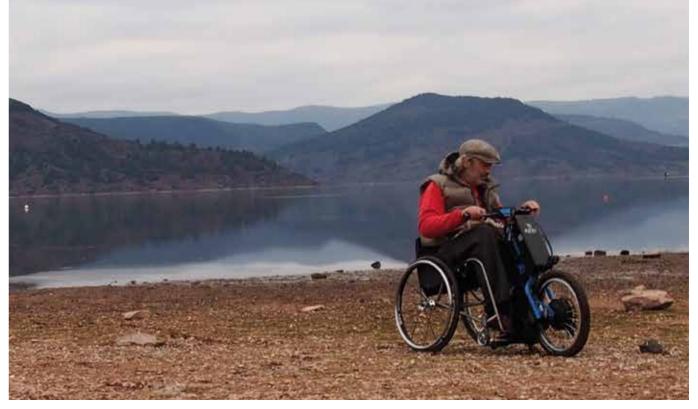

## BATEC ELECTRIC

With BATEC ELECTRIC, you get a 2-in-1 solution: a unique way to revolutionise your mobility outdoors without sacrificing the advantages of a manual wheelchair. This is the definitive mobility tool.

Save time comfortably on short, every-day trips and, in your free time, get out into the countryside, take longer trips, sightsee or just enjoy a pleasant walk.

And, of course, you can disconnect your Batec in just seconds whenever you want to enjoy the comfort of your manual wheelchair thanks to the BATEC EASY-FIX anchor system (Pat. Pend.).