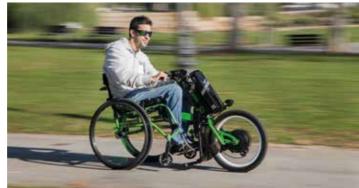

## BATEC HYBRID

BATEC HYBRID is our electrically assisted attachable handcycle that allows you to do healthy physical exercise without sacrificing the comfort of your manual wheelchair.

All the technology of the BATEC ELECTRIC and the BATEC MANUAL together in one product, making it the equivalent of an electrically assisted cycle. The power of its motor will give you the extra push you need to get wherever you want to go.

And, of course, you can disconnect your Batec in just seconds whenever you want to enjoy the comfort of your manual wheelchair thanks to the BATEC EASY-FIX anchor system (Pat. Pend.).