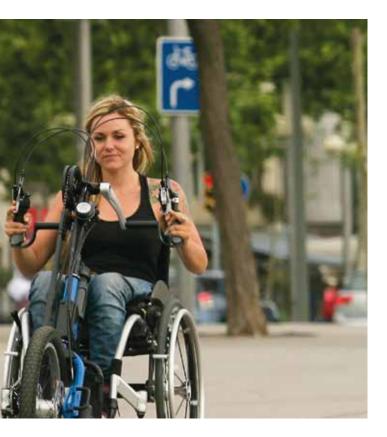

### **BATEC MANUAL**

BATEC MANUAL is our wheelchair attachable handbike. Attach it to your wheelchair and discover a new way to move about and get exercise.

Thanks to its tight turning angle, you can wander the streets and enjoy even the shortest trips.

And, of course, you can disconnect your Batec in just seconds whenever you want to enjoy the comfort of your manual wheelchair thanks to the BATEC EASY-FIX anchor system (Pat. Pend.).