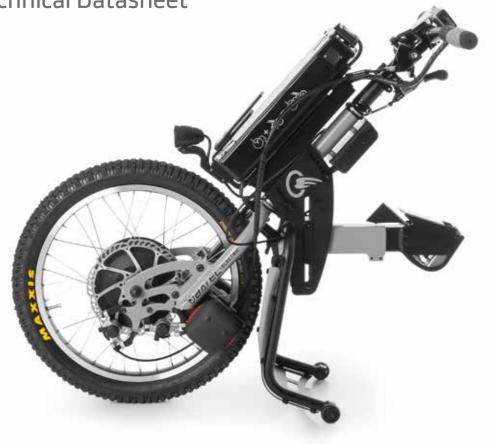

### BATEC ELECTRIC

Technical Datasheet

### SPECIFICATIONS

- MOTOR: 36 V 500 W Brushless
- system
- CHARGER fast (4 hours)

- cal disc brakes with Shimano Deore levers
- HEADSET: FSA Orbit MX

- MATERIAL: 7005 T6 Aluminium
- BATTERY: 11 Ah lithium battery without
- memory effect with cable-free connection
- AUTONOMY: 30-50 km, depending on user
- weight, driving style and terrain
- TYRES: 20" ultra-grip Maxxis (54-406)
- RIMS: 20" aluminium double-wall
- BRAKES: Shimano 203 mm dual mechani-
- HANDLEBAR: FSA V-Drive Lowriser

- BATEC EASY-FIT regulation system (Pat. Pend.)
- BATEC EASY-FIX fast anchor system (Pat. Pend.)
- BATEC SAFE-FEET stand frame (Pat. Pend.)
- FRONT LED LIGHT 900 lumens, runs off main battery
- DUAL LED TAIL LIGHTS on the stand frame
- DISPLAY PANEL with battery gauge and speed regulator
- CYCLE COMPUTER with LED screen and 4 functions
- TWO USB PORTS
- REMOVABLE QR WEIGHTS for improved traction
- WEIGHT: 14.9 kg (+ 4 kg battery + 5 kg weights)