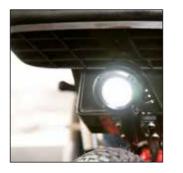

- BATEC EASY-FIT regulation system (Pat. Pend.)
- BATEC EASY-FIX fast anchor system (Pat. Pend.)
- BATEC SAFE-FEET stand frame (Pat. Pend.)
- FRONT LED LIGHT 900 lumens, runs off main battery
- DUAL LED TAIL LIGHTS on the stand frame
- DISPLAY PANEL with battery gauge and speed regulator
- CYCLE COMPUTER with LED screen and 4 functions
- TWO USB PORTS
- REMOVABLE QR WEIGHTS for improved traction
- WEIGHT: 14.9 kg (+ 4 kg battery + 5 kg weights)