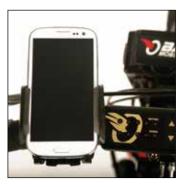

### Smartphone holder

The smartphone holder for your Batec lets you take your device with you and your Batec. Listen to music, use the GPS or hands free... a whole world of possibilities. Plus, with the Batec 2014 you can charge your smartphone using one of the two USB ports that come standard.