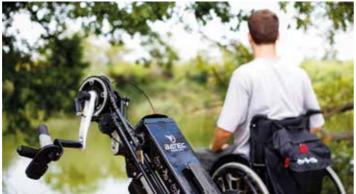

## BATEC ELECTRIC

With BATEC ELECTRIC, you get a 2-in-1 solution: a unique way to revolutionise your mobility outdoors without sacrificing the advantages of a manual wheelchair. This is the definitive mobility tool.

Save time comfortably on short, every-day trips and, in your free time, get out into the countryside, take longer trips, sightsee or just enjoy a pleasant walk.

And, of course, you can disconnect your Batec in just seconds whenever you want to enjoy the comfort of your manual wheelchair thanks to the BATEC EASY-FIX anchor system (Pat. Pend.).