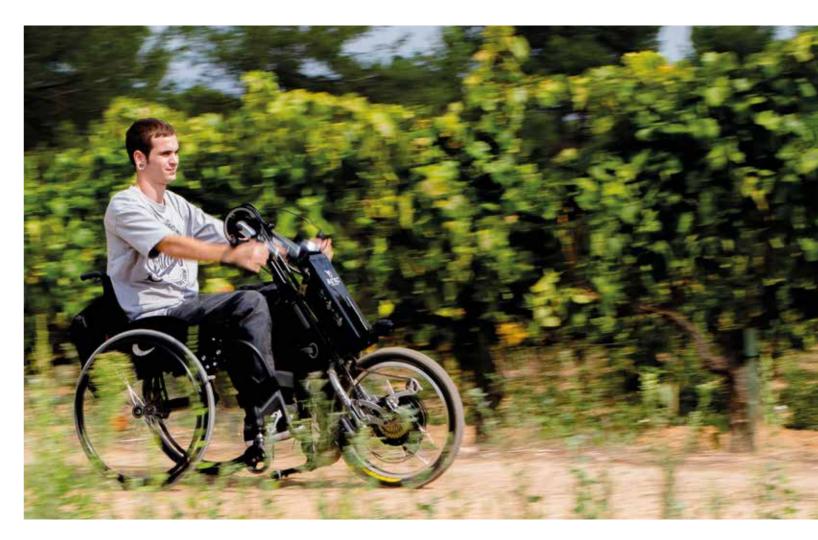

## BATEC ELECTRIC

With BATEC ELECTRIC, you get a 2-in-1 solution: a unique way to revolutionise your mobility outdoors without sacrificing the advantages of a manual wheelchair. This is the definitive mobility tool.

Save time comfortably on short, every-day trips and, in your free time, get out into the countryside, take longer trips, sightsee or just enjoy a pleasant walk.

And, of course, you can disconnect your Batec in just seconds whenever you want to enjoy the comfort of your manual wheelchair thanks to the BATEC EASY-FIX anchor system (Pat. Pend.).