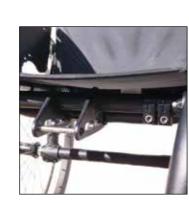

## CLICK & GO!

Can you imagine turning your wheelchair into a tricycle as easily as someone without a disability gets on and off a cycle or motorbike? Thanks to the BATEC EASY-FIX anchor system (Pat. Pend.) you can connect any of our Batecs to your wheelchair in just seconds.

# COMPATIBLE

with 99% of wheelchairs on the market

Here at Batec Mobility we've developed the BATEC DOCKING-BAR (Pat. Pend.), which thanks to its modularity enables Batecs to be installed on 99% of all wheelchairs on the market. This means it adapts to any type of tube and chair, whether fixed or folding frame, with built-in or removable footrests, and fits a wide range of sizes.