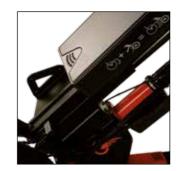

- BATEC EASY-FIT regulation system (Pat. Pend.)
- BATEC EASY-FIX fast anchor system (Pat. Pend.)
- BATEC SAFE-FEET stand frame (Pat. Pend.)
- FRONT LED LIGHT 900 lumens, runs off main battery
- DUAL LED TAIL LIGHTS on the stand frame
- DISPLAY PANEL with battery gauge and speed regulator
- CYCLE COMPUTER with LED screen and 4 functions
- TWO USB PORTS
- REMOVABLE QR WEIGHTS for improved traction
- WEIGHT: 14.9 kg (+ 4 kg battery + 5 kg weights)