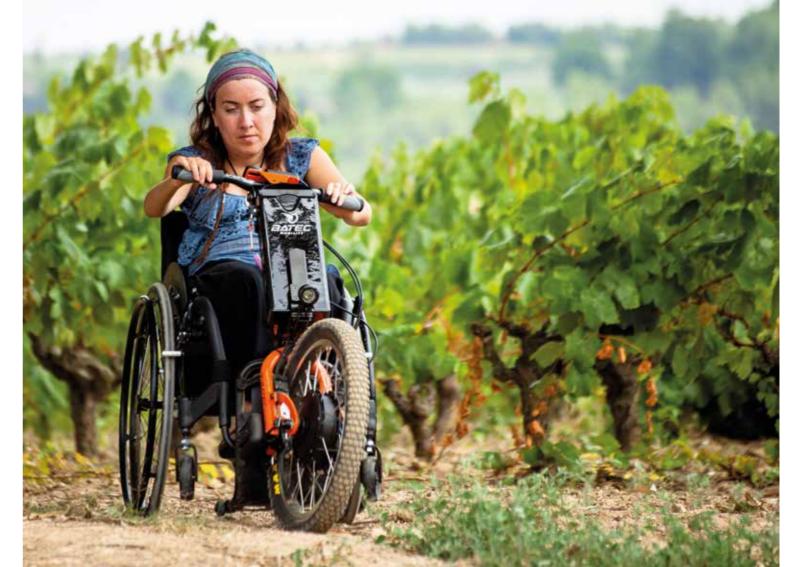

## BATEC ELECTRIC

With BATEC ELECTRIC, you get a 2-in-1 solution: a unique way to revolutionise your mobility outdoors without sacrificing the advantages of a manual wheelchair. This is the definitive mobility tool.

Save time comfortably on short, every-day trips and, in your free time, get out into the countryside, take longer trips, sightsee or just enjoy a pleasant walk.

And, of course, you can disconnect your Batec in just seconds whenever you want to enjoy the comfort of your manual wheelchair thanks to the BATEC EASY-FIX anchor system (Pat. Pend.).