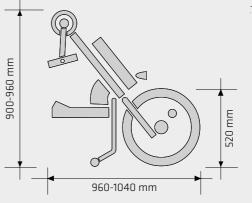

# COMPATIBLE

with 99% of wheelchairs on the market

Here at Batec Mobility we've developed the BATEC DOCKING-BAR (Pat. Pend.), which thanks to its modularity enables Batecs to be installed on 99% of all wheelchairs on the market. This means it adapts to any type of tube and chair, whether fixed or folding frame, with built-in or removable footrests, and fits a wide range of sizes.

Plus, some manufacturers are now offering the option of welding the BATEC DOCKING-BAR (Pat. Pend.) onto the wheelchair frame.