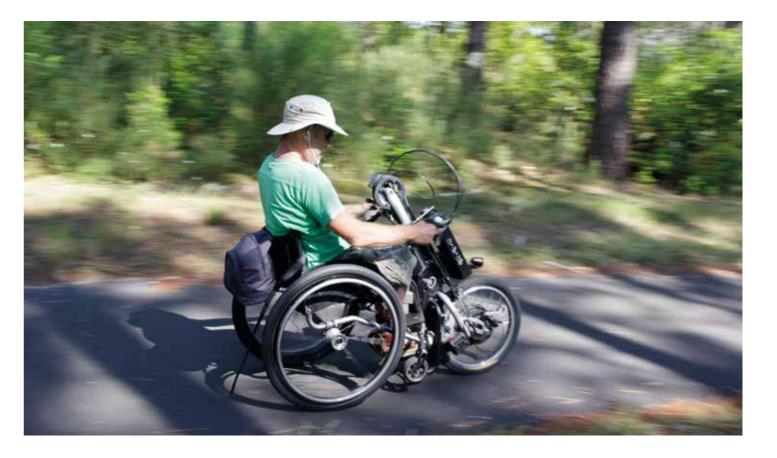

## BATEC HYBRID

BATEC HYBRID is our electrically assisted attachable handcycle that allows you to do healthy physical exercise without sacrificing the comfort of your manual wheelchair.

All the technology of the BATEC ELECTRIC and the BATEC MANUAL together in one product, making it the equivalent of an electrically assisted cycle. The power of its motor will give you the extra push you need to get wherever you want to go.

And, of course, you can disconnect your Batec in just seconds whenever you want to enjoy the comfort of your manual wheelchair thanks to the BATEC EASY-FIX anchor system (Pat. Pend.).