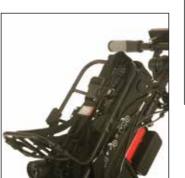

## BATEC ELECTRIC

With BATEC ELECTRIC, you get a 2-in-1 solution: a unique way to revolutionise your mobility outdoors without sacrificing the advantages of a manual wheelchair. This is the definitive mobility tool.

### SPECIFICATIONS

- MOTOR: 36 V 500 W Brushless
- system
- CHARGER fast (4 hours)

- cal disc brakes with Shimano Deore levers
- HEADSET: FSA Orbit MX

- MATERIAL: 7005 T6 Aluminium
- BATTERY: 11 Ah lithium battery without
- memory effect with cable-free connection
- AUTONOMY: 30-50 km, depending on user
- weight, driving style and terrain
- TYRES: 20" ultra-grip Maxxis (54-406)
- RIMS: 20" aluminium double-wall
- BRAKES: Shimano 203 mm dual mechani-
- HANDLEBAR: FSA V-Drive Lowriser

- BATEC EASY-FIT regulation system (Pat. Pend.)
- BATEC EASY-FIX fast anchor system (Pat. Pend.)
- BATEC SAFE-FEET stand frame (Pat. Pend.)
- FRONT LED LIGHT 900 lumens, runs off main battery
- DUAL LED TAIL LIGHTS on the stand frame
- DISPLAY PANEL with battery gauge and speed regulator
- CYCLE COMPUTER with LED screen and 4 functions
- TWO USB PORTS
- REMOVABLE QR WEIGHTS for improved traction
- WEIGHT: 14.9 kg (+ 4 kg battery + 5 kg weights)