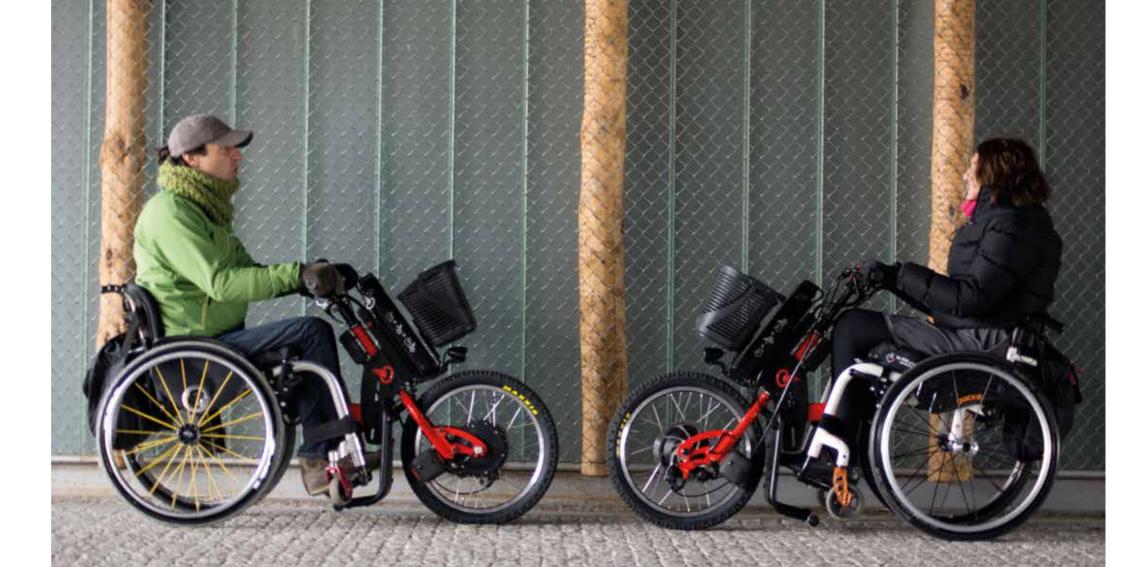

## BATEC HYBRID

BATEC HYBRID is our electrically assisted attachable handcycle that allows you to do healthy physical exercise without sacrificing the comfort of your manual wheelchair.

All the technology of the BATEC ELECTRIC and the BATEC MANUAL together in one product, making it the equivalent of an electrically assisted cycle. The power of its motor will give you the extra push you need to get wherever you want to go.

And, of course, you can disconnect your Batec in just seconds whenever you want to enjoy the comfort of your manual wheelchair thanks to the BATEC EASY-FIX anchor system (Pat. Pend.).