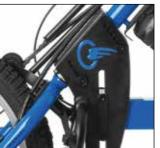

BATEC EASY-FIX fast anchor system (Pat. Pend.)

BATEC DOCKING-BAR (Pat. Pend.), also for folding chairs.

SAFE-FEET stand frame (Pat. Pend.)

Gas & Brake handlebar without levers \*: lets you accelerate and brake with gentle movements of the handlebar.