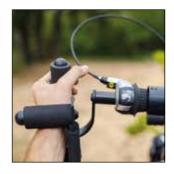

## CLICK & GO!

Can you imagine turning your wheelchair into a tricycle as easily as someone without a disability gets on and off a cycle or motorbike? Thanks to the BATEC EASY-FIX anchor system (Pat. Pend.) you can connect any of our Batecs to your wheelchair in just seconds.

BATEC EASY-FIX fast anchor system (Pat. Pend.)

BATEC DOCKING-BAR (Pat. Pend.), also for folding chairs.

SAFE-FEET stand frame (Pat. Pend.)

Gas & Brake handlebar without levers \*: lets you accelerate and brake with gentle movements of the handlebar.