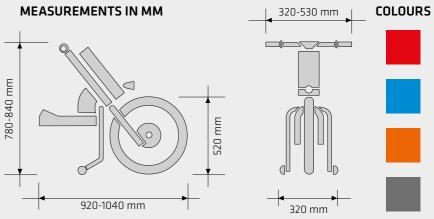

### MEASUREMENTS IN MM

• MATERIAL: 7005 T6 Aluminium

- AUTONOMY: 30-50 km, depending on user
- TYRES: 20" ultra-grip Maxxis (54-406)
- RIMS: 20" aluminium double-wall
- BRAKES: Shimano 203 dual mechanical disc

### MEASUREMENTS IN MM

- MATERIAL: 7005 T6 Aluminium
- BATTERY: 11 Ah lithium battery without
- memory effect with cable-free connection
- AUTONOMY: 30-50 km, depending on user weight, driving style, terrain and degree of
- TYRES: 20" ultra-grip Maxxis (54-406)
- RIMS: 20" aluminium double-wall
- GEAR SHIFTER: 8-gear Shimano Alivio
- BATEC SHIFT LEVER (Pat. Pend.)
- BRAKES: Shimano 203 dual back pedal
- brake with mechanical disc brake
- CRANK ARMS: 170 mm Shimano aluminium