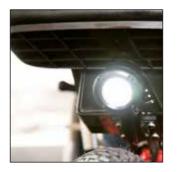

- BATEC EASY-FIT regulation system (Pat. Pend.)
- BATEC EASY-FIX fast anchor system (Pat. Pend.)
- BATEC SAFE-FEET stand frame (Pat. Pend.)
- FRONT LED LIGHT 900 lumens, runs off main battery
- DUAL LED TAIL LIGHTS on the stand frame
- DISPLAY PANEL with battery gauge and speed regulator
- CYCLE COMPUTER with LED screen and 4 functions
- TWO USB PORTS
- REMOVABLE QR WEIGHTS for improved traction
- WEIGHT: 14.9 kg (+ 4 kg battery + 5 kg weights)

- BATEC QUADS GRIPS
- BATEC MAGIC LEVER crank arm release system (Pat. Pend.)
- BATEC EASY-FIT regulation system (Pat. Pend.)
- BATEC EASY-FIX fast anchor system (Pat. Pend.)
- BATEC SAFE-FEET stand frame (Pat. Pend.)
- FRONT LED LIGHT 900 lumens
- DUAL LED TAIL LIGHTS on the stand frame
- DISPLAY PANEL with battery gauge and speed regulator
- CYCLE COMPUTER with LED screen and 8 functions
- TWO USB PORTS
- REMOVABLE QR WEIGHTS
- WEIGHT: 19.9 Kg (+ 4 kg battery + 5 kg weights)