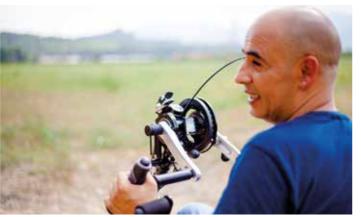

## **BATEC QUAD MANUAL**

BATEC MANUAL is also available for users with injuries affecting the upper limbs. Exercise your whole torso.

This products features special equipment including dual back pedal brake with mechanical disc brakes, BATEC QUADS GRIPS and the BATEC SHIFT LEVER (Pat. Pend.).

### ADAPTATIONS FOR QUADRIPLEGICS

BATEC QUAD GRIPS\*\*: for better hand grip.

BATEC MAGIC LEVER crank arm release system (Pat. Pend.)\*\*\*: with assisted starting mode so Batec users can enjoy the zero-effort mode.