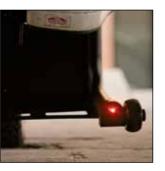

- BATEC EASY-FIT regulation system (Pat. Pend.)
- BATEC EASY-FIX fast anchor system (Pat. Pend.)
- BATEC SAFE-FEET stand frame (Pat. Pend.)
- FRONT LED LIGHT 900 lumens, runs off main battery
- DUAL LED TAIL LIGHTS on the stand frame
- DISPLAY PANEL with battery gauge and speed regulator
- CYCLE COMPUTER with LED screen and 4 functions
- TWO USB PORTS
- REMOVABLE QR WEIGHTS for improved traction
- WEIGHT: 14.9 kg (+ 4 kg battery + 5 kg weights)

- BATEC QUADS GRIPS
- BATEC MAGIC LEVER crank arm release system (Pat. Pend.)
- BATEC EASY-FIT regulation system (Pat. Pend.)
- BATEC EASY-FIX fast anchor system (Pat. Pend.)
- BATEC SAFE-FEET stand frame (Pat. Pend.)
- FRONT LED LIGHT 900 lumens
- DUAL LED TAIL LIGHTS on the stand frame
- DISPLAY PANEL with battery gauge and speed regulator
- CYCLE COMPUTER with LED screen and 8 functions
- TWO USB PORTS
- REMOVABLE QR WEIGHTS
- WEIGHT: 19.9 Kg (+ 4 kg battery + 5 kg weights)