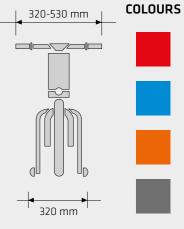

### BATEC ELECTRIC

Technical Datasheet

### SPECIFICATIONS

- MOTOR: 36 V 500 W Brushless
- system
- CHARGER fast (4 hours)

- cal disc brakes with Shimano Deore levers
- HEADSET: FSA Orbit MX

- MATERIAL: 7005 T6 Aluminium
- BATTERY: 11 Ah lithium battery without
- memory effect with cable-free connection
- AUTONOMY: 30-50 km, depending on user
- weight, driving style and terrain
- TYRES: 20" ultra-grip Maxxis (54-406)
- RIMS: 20" aluminium double-wall
- BRAKES: Shimano 203 mm dual mechani-
- HANDLEBAR: FSA V-Drive Lowriser

- BATEC EASY-FIT regulation system (Pat. Pend.)
- BATEC EASY-FIX fast anchor system (Pat. Pend.)
- BATEC SAFE-FEET stand frame (Pat. Pend.)
- FRONT LED LIGHT 900 lumens, runs off main battery
- DUAL LED TAIL LIGHTS on the stand frame
- DISPLAY PANEL with battery gauge and speed regulator
- CYCLE COMPUTER with LED screen and 4 functions
- TWO USB PORTS
- REMOVABLE QR WEIGHTS for improved traction
- WEIGHT: 14.9 kg (+ 4 kg battery + 5 kg weights)