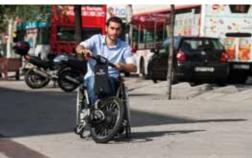

## BATEC ELECTRIC

With BATEC ELECTRIC, you get a 2-in-1 solution: a unique way to revolutionise your mobility outdoors without sacrificing the advantages of a manual wheelchair. This is the definitive mobility tool.

Save time comfortably on short, every-day trips and, in your free time, get out into the countryside, take longer trips, sightsee or just enjoy a pleasant walk.

And, of course, you can disconnect your Batec in just seconds whenever you want to enjoy the comfort of your manual wheelchair thanks to the BATEC EASY-FIX anchor system (Pat. Pend.).