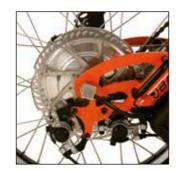

### SPECIFICATIONS

- MOTOR: 36 V 500 W Brushless
- system
- CHARGER fast (4 hours)

- cal disc brakes with Shimano Deore levers
- HEADSET: FSA Orbit MX

- MATERIAL: 7005 T6 Aluminium
- BATTERY: 11 Ah lithium battery without
- memory effect with cable-free connection
- AUTONOMY: 30-50 km, depending on user
- weight, driving style and terrain
- TYRES: 20" ultra-grip Maxxis (54-406)
- RIMS: 20" aluminium double-wall
- BRAKES: Shimano 203 mm dual mechani-
- HANDLEBAR: FSA V-Drive Lowriser