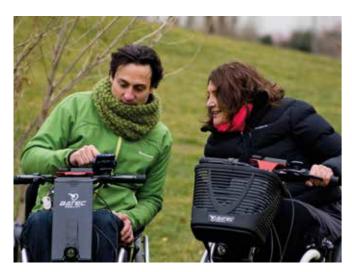

## CLICK & GO!

Can you imagine turning your wheelchair into a tricycle as easily as someone without a disability gets on and off a cycle or motorbike? Thanks to the BATEC EASY-FIX anchor system (Pat. Pend.) you can connect any of our Batecs to your wheelchair in just seconds.

# COMPATIBLE

with 99% of wheelchairs on the market

Here at Batec Mobility we've developed the BATEC DOCKING-BAR (Pat. Pend.), which thanks to its modularity enables Batecs to be installed on 99% of all wheelchairs on the market. This means it adapts to any type of tube and chair, whether fixed or folding frame, with built-in or removable footrests, and fits a wide range of sizes.