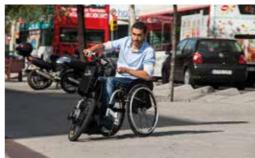

## BATEC ELECTRIC

With BATEC ELECTRIC, you get a 2-in-1 solution: a unique way to revolutionise your mobility outdoors without sacrificing the advantages of a manual wheelchair. This is the definitive mobility tool.

Save time comfortably on short, every-day trips and, in your free time, get out into the countryside, take longer trips, sightsee or just enjoy a pleasant walk.

And, of course, you can disconnect your Batec in just seconds whenever you want to enjoy the comfort of your manual wheelchair thanks to the BATEC EASY-FIX anchor system (Pat. Pend.).