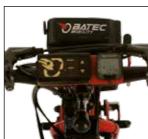

### SPECIFICATIONS

- MOTOR: 36 V 500 W Brushless
- system
- CHARGER fast (4 hours)

- cal disc brakes with Shimano Deore levers
- HEADSET: FSA Orbit MX

- MATERIAL: 7005 T6 Aluminium
- BATTERY: 11 Ah lithium battery without
- memory effect with cable-free connection
- AUTONOMY: 30-50 km, depending on user
- weight, driving style and terrain
- TYRES: 20" ultra-grip Maxxis (54-406)
- RIMS: 20" aluminium double-wall
- BRAKES: Shimano 203 mm dual mechani-
- HANDLEBAR: FSA V-Drive Lowriser

- BATEC EASY-FIT regulation system (Pat. Pend.)
- BATEC EASY-FIX fast anchor system (Pat. Pend.)
- BATEC SAFE-FEET stand frame (Pat. Pend.)
- FRONT LED LIGHT 900 lumens, runs off main battery
- DUAL LED TAIL LIGHTS on the stand frame
- DISPLAY PANEL with battery gauge and speed regulator
- CYCLE COMPUTER with LED screen and 4 functions
- TWO USB PORTS
- REMOVABLE QR WEIGHTS for improved traction
- WEIGHT: 14.9 kg (+ 4 kg battery + 5 kg weights)