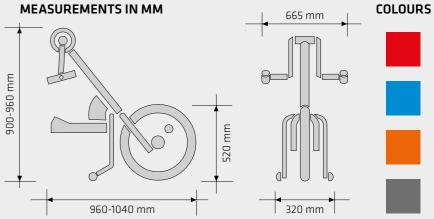

### MEASUREMENTS IN MM

• MATERIAL: 7005 T6 Aluminium

- AUTONOMY: 30-50 km, depending on user
- TYRES: 20" ultra-grip Maxxis (54-406)
- RIMS: 20" aluminium double-wall
- BRAKES: Shimano 203 dual mechanical disc