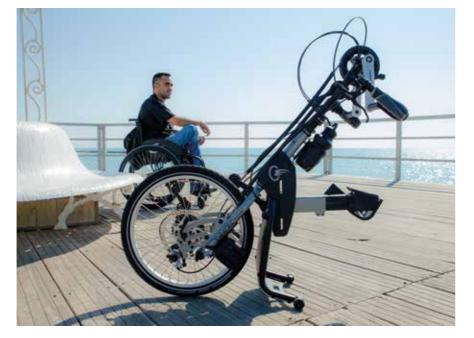

## BATEC ELECTRIC

With BATEC ELECTRIC, you get a 2-in-1 solution: a unique way to revolutionise your mobility outdoors without sacrificing the advantages of a manual wheelchair. This is the definitive mobility tool.

Save time comfortably on short, every-day trips and, in your free time, get out into the countryside, take longer trips, sightsee or just enjoy a pleasant walk.

And, of course, you can disconnect your Batec in just seconds whenever you want to enjoy the comfort of your manual wheelchair thanks to the BATEC EASY-FIX anchor system (Pat. Pend.).

### BATEC ELECTRIC

Technical Datasheet