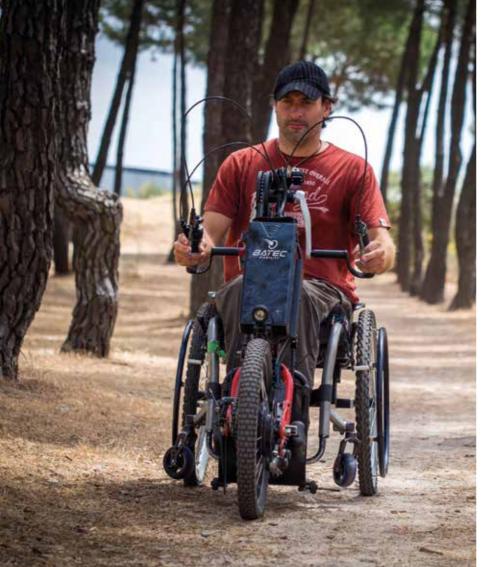

## **BATEC QUAD HYBRID**

The BATEC HYBRID is also available for users with injuries affecting the upper limbs. Get healthy physical exercise on your own or in good company.

The electrically assisted motor allows you to go up steep inclines at the same speed as someone without a disability would be able to do cycling.

This products features special equipment including dual back pedal brake with mechanical disc brake, BATEC QUADS GRIPS, BATEC SHIFT LEVER (Pat. Pend.) and the revolutionary BATEC MAGIC LEVER crank arm release system (Pat. Pend.).

And, of course, the BATEC EASY-FIX fast anchor system (Pat. Pend.).