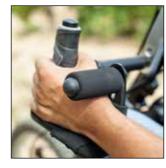

## BATEC QUAD ELECTRIC

The definitive mobility tool for those with injuries affecting both upper and lower limbs.

The Gas & Brake handlebar is specially designed for users with injuries affecting the upper limbs, letting you accelerate and brake with gentle movements of the handlebar.

- brakes
- HEADSET: FSA Orbit MX
- GAS & BRAKE HANDLEBAR without levers for quadriplegics