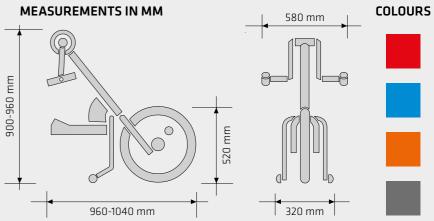

### MEASUREMENTS IN MM

• MATERIAL: 7005 T6 Aluminium

- AUTONOMY: 30-50 km, depending on user
- TYRES: 20" ultra-grip Maxxis (54-406)
- RIMS: 20" aluminium double-wall
- BRAKES: Shimano 203 dual mechanical disc

### MEASUREMENTS IN MM

- MATERIAL: 7005 T6 Aluminium
- BATTERY: 11 Ah lithium battery without
- memory effect with cable-free connection
- AUTONOMY: 30-50 km, depending on user weight, driving style, terrain and degree of
- TYRES: 20" ultra-grip Maxxis (54-406)
- RIMS: 20" aluminium double-wall
- GEAR SHIFTER: 8-gear Shimano Alivio
- BATEC SHIFT LEVER (Pat. Pend.)
- BRAKES: Shimano 203 dual back pedal
- brake with mechanical disc brake
- CRANK ARMS: 170 mm Shimano aluminium