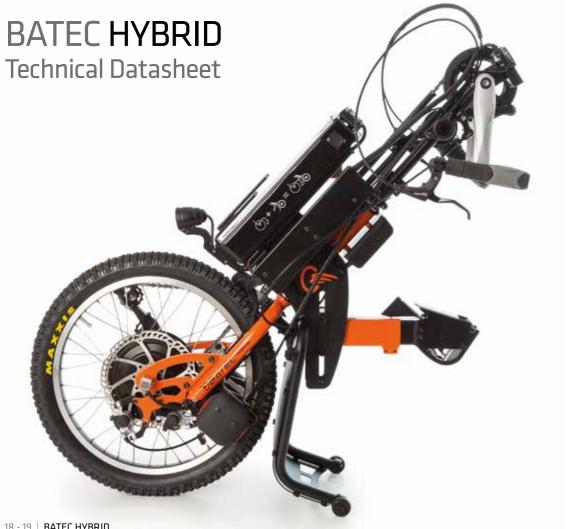

## BATEC HYBRID

BATEC HYBRID is our electrically assisted attachable handcycle that allows you to do healthy physical exercise without sacrificing the comfort of your manual wheelchair.

All the technology of the BATEC ELECTRIC and the BATEC MANUAL together in one product, making it the equivalent of an electrically assisted cycle. The power of its motor will give you the extra push you need to get wherever you want to go.

### SPECIFICATIONS

- MOTOR: 36 V 500 W Brushless
- system
- assistance
- CHARGER fast (4 hours)

- MATERIAL: 7005 T6 Aluminium
- BATTERY: 11 Ah lithium battery without
- memory effect with cable-free connection
- AUTONOMY: 30-50 km, depending on user weight, driving style, terrain and degree of
- TYRES: 20" ultra-grip Maxxis (54-406)
- RIMS: 20" aluminium double-wall
- GEAR SHIFTER: 8-gear Shimano Alivio
- BRAKES: Shimano 203 mm dual mechani-
- cal disc brakes with Shimano Deore levers
- CRANK ARMS: 170 mm Shimano aluminium

- BATEC EASY-FIT regulation system (Pat. Pend.)
- BATEC EASY-FIX fast anchor system (Pat. Pend.)
- BATEC SAFE-FEET stand frame (Pat. Pend.)
- FRONT LED LIGHT 900 lumens, runs off main battery
- DUAL LED TAIL LIGHTS on the stand frame
- DISPLAY PANEL with battery gauge and speed regulator
- CYCLE COMPUTER with LED screen and 4 functions
- TWO USB PORTS
- REMOVABLE QR WEIGHTS for improved traction
- WEIGHT: 14.9 kg (+ 4 kg battery + 5 kg weights)