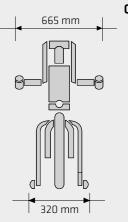

# COMPATIBLE

with 99% of wheelchairs on the market

Here at Batec Mobility we've developed the BATEC DOCKING-BAR (Pat. Pend.), which thanks to its modularity enables Batecs to be installed on 99% of all wheelchairs on the market. This means it adapts to any type of tube and chair, whether fixed or folding frame, with built-in or removable footrests, and fits a wide range of sizes.

Plus, some manufacturers are now offering the option of welding the BATEC DOCKING-BAR (Pat. Pend.) onto the wheelchair frame.