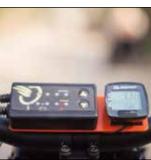

- BATEC EASY-FIT regulation system (Pat. Pend.)
- BATEC EASY-FIX fast anchor system (Pat. Pend.)
- BATEC SAFE-FEET stand frame (Pat. Pend.)
- FRONT LED LIGHT 900 lumens, runs off main battery
- DUAL LED TAIL LIGHTS on the stand frame
- DISPLAY PANEL with battery gauge and speed regulator
- CYCLE COMPUTER with LED screen and 4 functions
- TWO USB PORTS
- REMOVABLE QR WEIGHTS for improved traction
- WEIGHT: 14.9 kg (+ 4 kg battery + 5 kg weights)

- BATEC QUADS GRIPS
- BATEC MAGIC LEVER crank arm release system (Pat. Pend.)
- BATEC EASY-FIT regulation system (Pat. Pend.)
- BATEC EASY-FIX fast anchor system (Pat. Pend.)
- BATEC SAFE-FEET stand frame (Pat. Pend.)
- FRONT LED LIGHT 900 lumens
- DUAL LED TAIL LIGHTS on the stand frame
- DISPLAY PANEL with battery gauge and speed regulator
- CYCLE COMPUTER with LED screen and 8 functions
- TWO USB PORTS
- REMOVABLE QR WEIGHTS
- WEIGHT: 19.9 Kg (+ 4 kg battery + 5 kg weights)

- MATERIAL: 7005 T6 Aluminium
- RIMS: 20" aluminium double-wall
- GEAR SHIFTER: 24-gear Sram Dual Drive
- CRANK ARMS: 170 mm Shimano aluminium
- BATEC EASY-FIT regulation system

- BATEC EASY-FIX fast anchor system (Pat. Pend.)
- BATEC SAFE-FEET stand frame (Pat. Pend.)
- FRONT LIGHT with 7 LEDs and 4 functions
- TAIL LIGHT with 2 LEDs and 2 functions
- CYCLE COMPUTER with LED screen and 8 functions
- BOTTLE HOLDER standard
- REMOVABLE QR WEIGHTS for improved traction
- WEIGHT: 13 kg (+ 5 kg weights)

- MATERIAL: 7005 T6 Aluminium
- RIMS: 20" aluminium double-wall
- GEAR SHIFTER: 24-gear Sram Dual Drive
- CRANK ARMS: 170 mm Shimano aluminium

- BATEC EASY-FIX fast anchor system (Pat. Pend.)
- BATEC SAFE-FEET stand frame with wheels and foot-protector plate (Pat. Pend.)
- FRONT LIGHT with 7 LEDs and 4 functions
- TAIL LIGHT with 2 LEDs and 2 functions
- CYCLE COMPUTER with LED screen and 8 functions
- REMOVABLE QR WEIGHTS for improved traction
- WEIGHT: 13 Kg (+ 5 Kg weights)