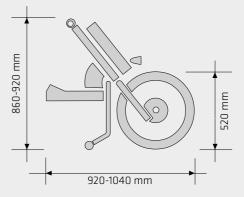

### MEASUREMENTS IN MM

• MATERIAL: 7005 T6 Aluminium

- AUTONOMY: 30-50 km, depending on user
- TYRES: 20" ultra-grip Maxxis (54-406)
- RIMS: 20" aluminium double-wall
- BRAKES: Shimano 203 dual mechanical disc

### MEASUREMENTS IN MM

- MATERIAL: 7005 T6 Aluminium
- BATTERY: 11 Ah lithium battery without
- memory effect with cable-free connection
- AUTONOMY: 30-50 km, depending on user weight, driving style, terrain and degree of
- TYRES: 20" ultra-grip Maxxis (54-406)
- RIMS: 20" aluminium double-wall
- GEAR SHIFTER: 8-gear Shimano Alivio
- BATEC SHIFT LEVER (Pat. Pend.)
- BRAKES: Shimano 203 dual back pedal
- brake with mechanical disc brake
- CRANK ARMS: 170 mm Shimano aluminium