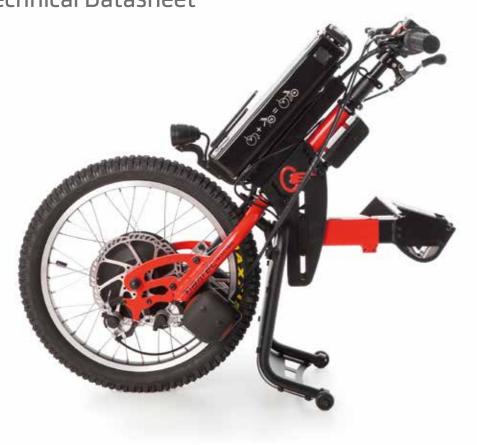

### BATEC ELECTRIC

Technical Datasheet

### SPECIFICATIONS

- MOTOR: 36 V 500 W Brushless
- system
- CHARGER fast (4 hours)

- cal disc brakes with Shimano Deore levers
- HEADSET: FSA Orbit MX

- MATERIAL: 7005 T6 Aluminium
- BATTERY: 11 Ah lithium battery without
- memory effect with cable-free connection
- AUTONOMY: 30-50 km, depending on user
- weight, driving style and terrain
- TYRES: 20" ultra-grip Maxxis (54-406)
- RIMS: 20" aluminium double-wall
- BRAKES: Shimano 203 mm dual mechani-
- HANDLEBAR: FSA V-Drive Lowriser

- BATEC EASY-FIT regulation system (Pat. Pend.)
- BATEC EASY-FIX fast anchor system (Pat. Pend.)
- BATEC SAFE-FEET stand frame (Pat. Pend.)
- FRONT LED LIGHT 900 lumens, runs off main battery
- DUAL LED TAIL LIGHTS on the stand frame
- DISPLAY PANEL with battery gauge and speed regulator
- CYCLE COMPUTER with LED screen and 4 functions
- TWO USB PORTS
- REMOVABLE QR WEIGHTS for improved traction
- WEIGHT: 14.9 kg (+ 4 kg battery + 5 kg weights)