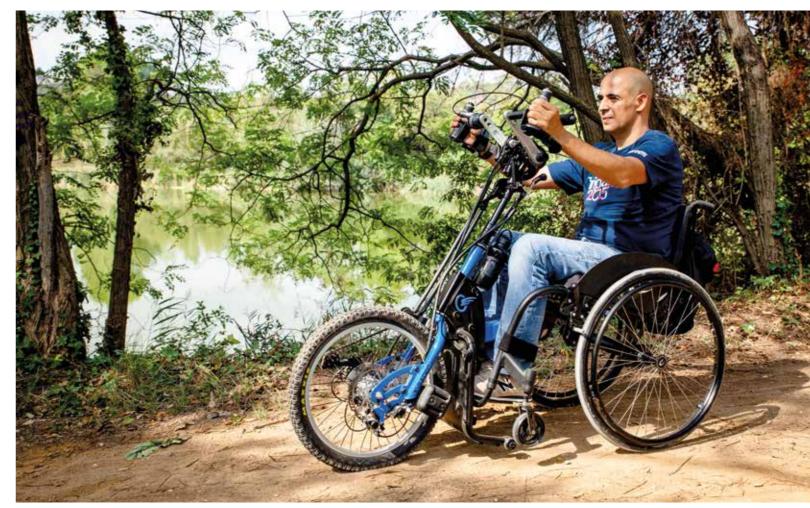

## **BATEC QUAD MANUAL**

BATEC MANUAL is also available for users with injuries affecting the upper limbs. Exercise your whole torso.

This products features special equipment including dual back pedal brake with mechanical disc brakes, BATEC QUADS GRIPS and the BATEC SHIFT LEVER (Pat. Pend.).

And, of course, you can disconnect your Batec in just seconds whenever you want to enjoy the comfort of your manual wheelchair thanks to the BATEC EASY-FIX anchor system (Pat. Pend.).

SPECIFICATIONS

- TYRES: 20" ultra-grip Maxxis (54-406)
- (3 hub gears + 8 sprocket gears)
- BATEC SHIFT LEVER (Pat. Pend.)
- BRAKES: Shimano 203 dual back pedal brake with mechanical disc brake
- BATEC QUADS GRIPS