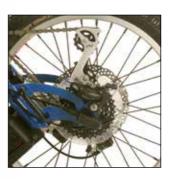

### SPECIFICATIONS

- MOTOR: 36 V 500 W Brushless
- system
- CHARGER fast (4 hours)

- cal disc brakes with Shimano Deore levers
- HEADSET: FSA Orbit MX

- MATERIAL: 7005 T6 Aluminium
- BATTERY: 11 Ah lithium battery without
- memory effect with cable-free connection
- AUTONOMY: 30-50 km, depending on user
- weight, driving style and terrain
- TYRES: 20" ultra-grip Maxxis (54-406)
- RIMS: 20" aluminium double-wall
- BRAKES: Shimano 203 mm dual mechani-
- HANDLEBAR: FSA V-Drive Lowriser

- BATEC EASY-FIT regulation system (Pat. Pend.)
- BATEC EASY-FIX fast anchor system (Pat. Pend.)
- BATEC SAFE-FEET stand frame (Pat. Pend.)
- FRONT LED LIGHT 900 lumens, runs off main battery
- DUAL LED TAIL LIGHTS on the stand frame
- DISPLAY PANEL with battery gauge and speed regulator
- CYCLE COMPUTER with LED screen and 4 functions
- TWO USB PORTS
- REMOVABLE QR WEIGHTS for improved traction
- WEIGHT: 14.9 kg (+ 4 kg battery + 5 kg weights)