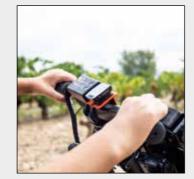

### Smartphone holder

The smartphone holder for your Batec lets you take your device with you and your Batec. Listen to music, use the GPS or hands free... a whole world of possibilities. Plus, with the Batec 2014 you can charge your smartphone using one of the two USB ports that come standard.