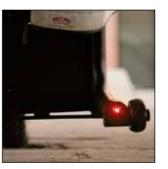

- BATEC EASY-FIT regulation system (Pat. Pend.)
- BATEC EASY-FIX fast anchor system (Pat. Pend.)
- BATEC SAFE-FEET stand frame (Pat. Pend.)
- FRONT LED LIGHT 900 lumens, runs off main battery
- DUAL LED TAIL LIGHTS on the stand frame
- DISPLAY PANEL with battery gauge and speed regulator
- CYCLE COMPUTER with LED screen and 4 functions
- TWO USB PORTS
- REMOVABLE QR WEIGHTS for improved traction
- WEIGHT: 14.9 kg (+ 4 kg battery + 5 kg weights)