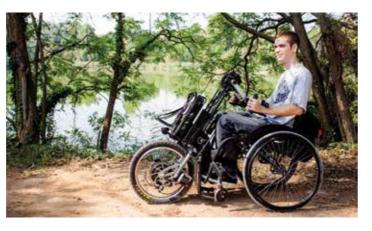

## BATEC ELECTRIC

With BATEC ELECTRIC, you get a 2-in-1 solution: a unique way to revolutionise your mobility outdoors without sacrificing the advantages of a manual wheelchair. This is the definitive mobility tool.

Save time comfortably on short, every-day trips and, in your free time, get out into the countryside, take longer trips, sightsee or just enjoy a pleasant walk.

And, of course, you can disconnect your Batec in just seconds whenever you want to enjoy the comfort of your manual wheelchair thanks to the BATEC EASY-FIX anchor system (Pat. Pend.).