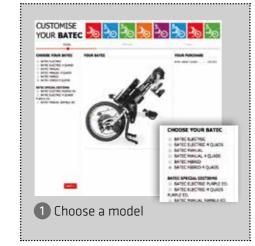

## CUSTOMISE YOUR BATEC

Discover our new customisation tool and choose the Batec of your dreams!

In just five simple steps and only minutes, you can customise your Batec to fit your tastes and needs:

Enn Gent Gen Manhan Gen Manhan Gen Manhan Gen Maska Manhal Annone

Russhel Chargost Russhel Compart Russhel Sh

Choose your wheelchair

46 - 47 | CUSTOMISE YOUR BATEC