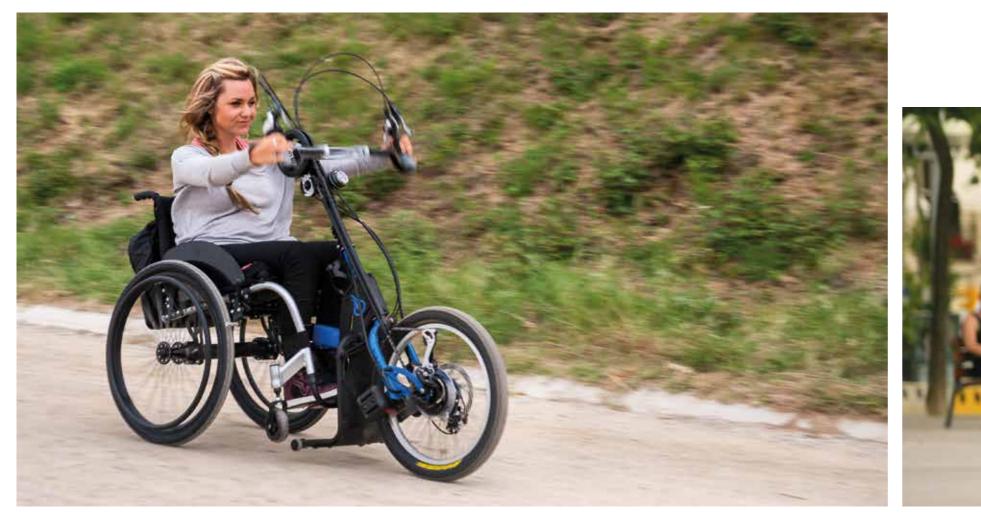

### **BATEC MANUAL**

BATEC MANUAL is our wheelchair attachable handbike. Attach it to your wheelchair and discover a new way to move about and get exercise.

Thanks to its tight turning angle, you can wander the streets and enjoy even the shortest trips.

And, of course, you can disconnect your Batec in just seconds whenever you want to enjoy the comfort of your manual wheelchair thanks to the BATEC EASY-FIX anchor system (Pat. Pend.).