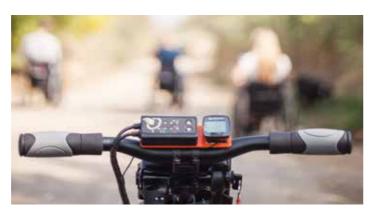

### Smartphone holder

The smartphone holder for your Batec lets you take your device with you and your Batec. Listen to music, use the GPS or hands free... a whole world of possibilities. Plus, with the Batec 2014 you can charge your smartphone using one of the two USB ports that come standard.