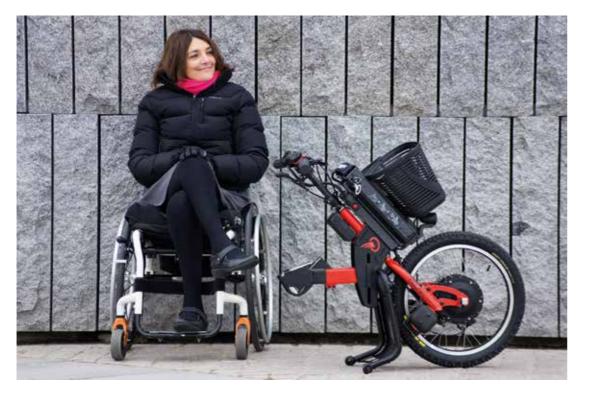

## CLICK & GO!

Can you imagine turning your wheelchair into a tricycle as easily as someone without a disability gets on and off a cycle or motorbike? Thanks to the BATEC EASY-FIX anchor system (Pat. Pend.) you can connect any of our Batecs to your wheelchair in just seconds.

And, of course, you can disconnect your Batec in just seconds whenever you want to enjoy the comfort of your manual wheelchair thanks to the BATEC EASY-FIX anchor system (Pat. Pend.).