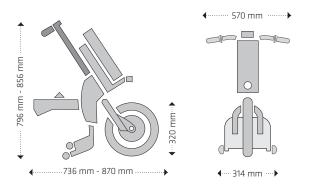

#### **DIMENSIONS FOLDED IN**

\* Autonomy calculated with 75-kg user, ultra-light wheelchair, flat terrain, no wind and a steady speed of 15 km/h. May vary ±20% depending on the battery | Number / Version MM-013/1.0

**DIMENSIONS FOLDED OUT**