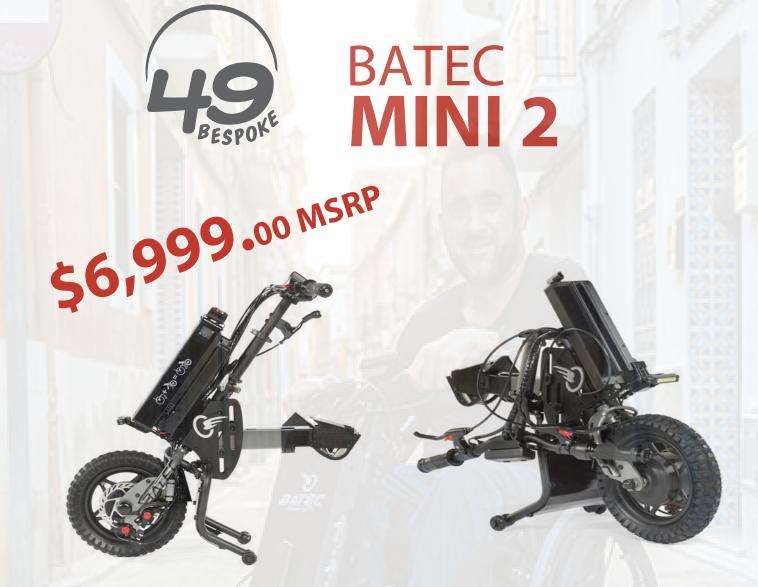

# BATEC MINI 2, the minimum expression of Batec, the maximum expression of you

BATEC MINI 2 is compact, practical, and versatile. Its simple folding system makes it easy to carry or put away in small spaces. And all without sacrificing the quality you've come to expect from a Batec.

# **BATEC MINI 2**

The minimum expression of Batec, the maximum expression of you.

## COLOUR

Colour Graphite

SPEED

3 speeds: 6 km/h - 15 km/h - 20 km/h

**AUTONOMY** 28 km (\*) with 280-Wh battery 52 km (\*) with 522-Wh battery

MOTOR **Brushless 350 RPM motor** Nominal power: 350 W

Peak power: 600 W **Reverse gear** 