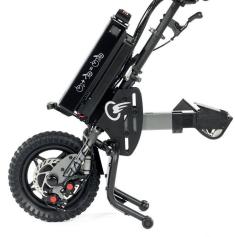

## Aluminium 7005 T6/ Aluminium 6061 T6 Folding stem

Adjustable in 3 directions, to adapt to the user's needs. Removable dropout to change the tyre. Stand frame. 1.1/8 black headset

#### HANDLEBAR Folding handlebar in matte black aluminium.

Available for quadriplegics and hemiplegics.

BRAKES Avid BB5 mechanical brakes. Aluminium levers with parking brake. Avid G2 140 mm rotor disc

WHEEL Ultra-grip 12" x 2.40" tyre. 12" cast aluminium rim.