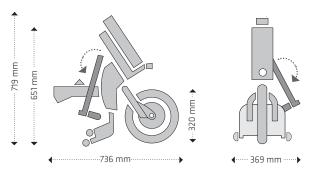

#### **DIMENSIONS FOLDED IN**

\* Autonomy calculated with 75-kg user, ultra-light wheelchair, flat terrain, no wind and a steady speed of 15 km/h. May vary ±20% depending on the battery | Number / Version MM-013/1.0

**DIMENSIONS FOLDED OUT**