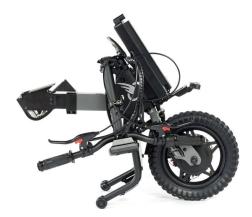

## Aluminium 7005 T6/ Aluminium 6061 T6 Folding stem

Adjustable in 3 directions, to adapt to the user's needs. Removable dropout to change the tyre. Stand frame. 1.1/8 black headset

#### HANDLEBAR Folding handlebar in matte black aluminium.

Available for quadriplegics and hemiplegics.

BRAKES Avid BB5 mechanical brakes. Aluminium levers with parking brake. Avid G2 140 mm rotor disc

WHEEL Ultra-grip 12" x 2.40" tyre. 12" cast aluminium rim.