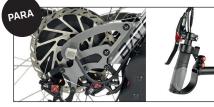

9-pinion gear change

Avid BB7 double mechanical brakes with 203mm rotor disc. Saccon brake lever.

BATEC SHIFT LEVER. Shimano REVO 8 gear shifter.

BATEC QUAD GRIPS.