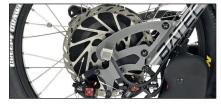

9-pinion gear change

Avid BB7 double mechanical brakes with 203mm rotor disc. Saccon brake lever.

BATEC SHIFT LEVER. Shimano REVO 8 gear shifter.

BATEC QUAD GRIPS.