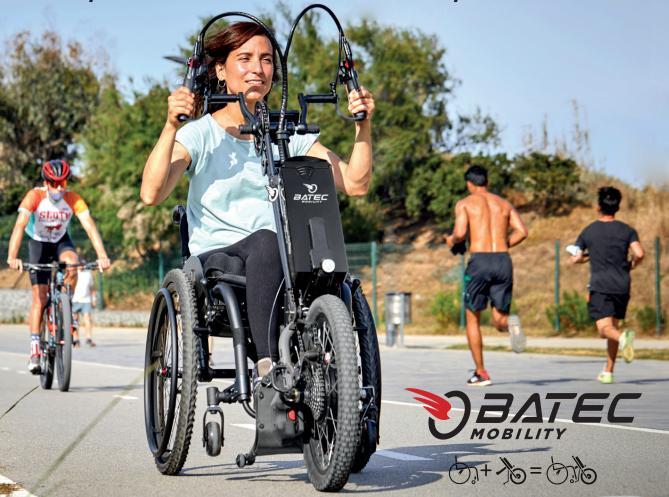

## BATEC HYBRID 2 Physical exercise for everyone

### Physical exercise for everyone

The **BATEC HYBRID 2 brings together the technology of the BATEC ELECTRIC and BATEC MANUAL handbikes** in a single product to become the equivalent of an electrically assisted bicycle. The power of its motor will give you the push you need whenever you require a bit of assistance.