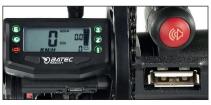

All-in-one LCD screen with cycle computer. USB port and horn.

Autonomy: 27-40 km \* with 280 Wh

170/150 mm aluminium crank arms.

E mode combined with MAGIC LEVER.

New own electronics with 3 levels of assistance + E mode. Power cut-off brake