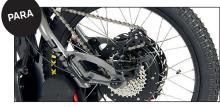

9-pinion gear change

Avid BB7 double mechanical brakes with 203mm rotor disc. Saccon brake lever.

BATEC SHIFT LEVER. Shimano REVO 8 gear shifter.

BATEC QUAD GRIPS.