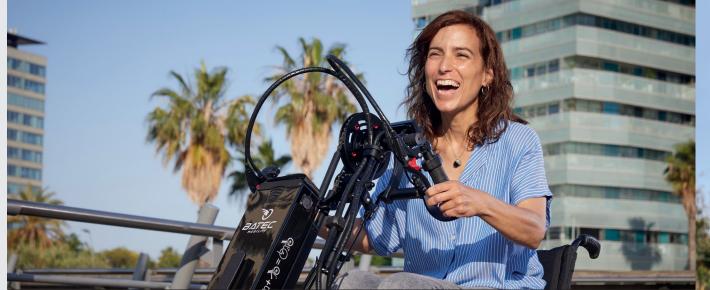

# The ultimate mobility tool

**Batec handbikes** are a comprehensive solution to your mobility problems:

- ✓ Go from reduced to augmented mobility; from needing help to being **independent** and **proactive**.
- ✓ Get a 2 in 1, without giving up your manual wheelchair.
- ✓ Overcome obstacles and drive over bumpy terrains.
- ✓ Attach our handbikes in just seconds and with no need for transfers.
- ✓ Also available for quadriplegics and hemiplegics.

## BATEC HYBRID 2 Physical exercise for everyone

### Physical exercise for everyone

The **BATEC HYBRID 2 brings together the technology of the BATEC ELECTRIC and BATEC MANUAL handbikes** in a single product to become the equivalent of an electrically assisted bicycle. The power of its motor will give you the push you need whenever you require a bit of assistance.