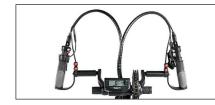

### Physical exercise for everyone

The **BATEC HYBRID 2 brings together the technology of the BATEC ELECTRIC and BATEC MANUAL handbikes** in a single product to become the equivalent of an electrically assisted bicycle. The power of its motor will give you the push you need whenever you require a bit of assistance.