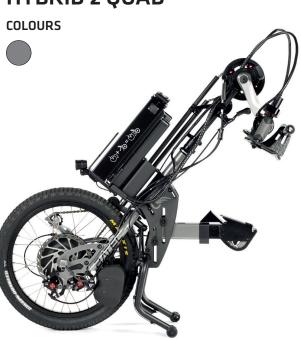

rically assisted bicycle. The power of its motor will give you the push you need whenever you require a bit of assistance.





All-in-one LCD screen with cycle computer. USB port and horn.

Autonomy: 27-40 km \* with 280 Wh

170/150 mm aluminium crank arms.

E mode combined with MAGIC LEVER.



New own electronics with 3 levels of assistance + E mode. Power cut-off brake



Rated power: 900W. Peak power: 1050 W.



Storage bag. battery. 50-75 km \* with the 522 Wh battery.



700 lumens front light. Double LED taillight on the stand.



150 mm aluminium arm cranks. New trigger throttle.



9-pinion gear change



Avid BB7 double mechanical brakes with 203mm rotor disc. Saccon brake lever.



BATEC SHIFT LEVER. Shimano REVO 8 gear shifter.



BATEC QUAD GRIPS.





#### **HYBRID 2 QUAD**



#### PARA MEASURES