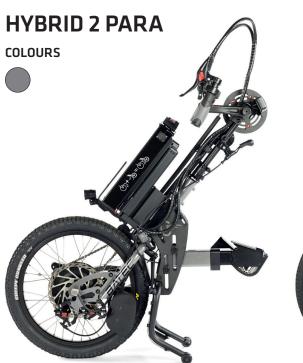

## BATEC HYBRID 2 Physical exercise for everyone

## BATEC HYBRID 2

### Physical exercise for everyone

The **BATEC HYBRID 2 brings together the technology of the BATEC ELECTRIC and BATEC MANUAL handbikes** in a single product to become the equivalent of an electrically assisted bicycle. The power of its motor will give you the push you need whenever you require a bit of assistance.