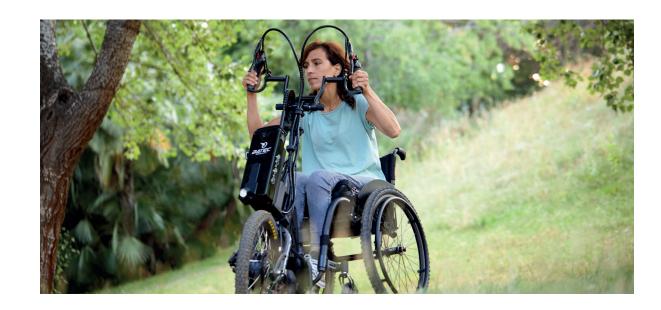

## BATEC HYBRID 2 Physical exercise for everyone

### Physical exercise for everyone

The **BATEC HYBRID 2 brings together the technology of the BATEC ELECTRIC and BATEC MANUAL handbikes** in a single product to become the equivalent of an electrically assisted bicycle. The power of its motor will give you the push you need whenever you require a bit of assistance.