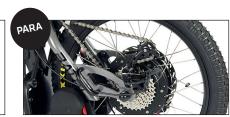

9-pinion gear change

Avid BB7 double mechanical brakes with 203mm rotor disc. Saccon brake lever.

BATEC SHIFT LEVER. Shimano REVO 8 gear shifter.

BATEC QUAD GRIPS.