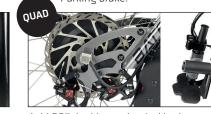

9-pinion gear change

Avid BB7 double mechanical brakes with 203mm rotor disc. Saccon brake lever.

BATEC SHIFT LEVER. Shimano REVO 8 gear shifter.

BATEC QUAD GRIPS.