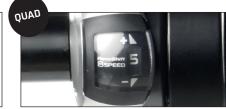

9-pinion gear change

Avid BB7 double mechanical brakes with 203mm rotor disc. Saccon brake lever.

BATEC SHIFT LEVER. Shimano REVO 8 gear shifter.

BATEC QUAD GRIPS.