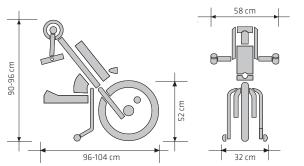

le. The power of its motor will give you the push you need whenever you require a bit of assistance.





All-in-one LCD screen with cycle computer. USB port and horn.

Autonomy: 27-40 km \* with 280 Wh

170/150 mm aluminium crank arms.

E mode combined with MAGIC LEVER.



New own electronics with 3 levels of assistance + E mode. Power cut-off brake



Rated power: 900W. Peak power: 1050 W.



Storage bag. battery. 50-75 km \* with the 522 Wh battery.



700 lumens front light. Double LED taillight on the stand.



150 mm aluminium arm cranks. New trigger throttle.



9-pinion gear change



Avid BB7 double mechanical brakes with 203mm rotor disc. Saccon brake lever.



BATEC SHIFT LEVER. Shimano REVO 8 gear shifter.



BATEC QUAD GRIPS.





#### **HYBRID 2 QUAD**



#### PARA MEASURES