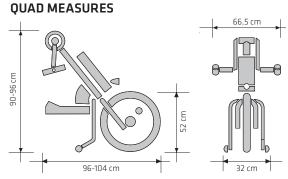

. The power of its motor will give you the push you need whenever you require a bit of assistance.





All-in-one LCD screen with cycle computer. USB port and horn.

Autonomy: 27-40 km \* with 280 Wh

170/150 mm aluminium crank arms.

E mode combined with MAGIC LEVER.



New own electronics with 3 levels of assistance + E mode. Power cut-off brake



Rated power: 900W. Peak power: 1050 W.



Storage bag. battery. 50-75 km \* with the 522 Wh battery.



700 lumens front light. Double LED taillight on the stand.



150 mm aluminium arm cranks. New trigger throttle.



9-pinion gear change



Avid BB7 double mechanical brakes with 203mm rotor disc. Saccon brake lever.



BATEC SHIFT LEVER. Shimano REVO 8 gear shifter.



BATEC QUAD GRIPS.





#### **HYBRID 2 QUAD**



#### PARA MEASURES