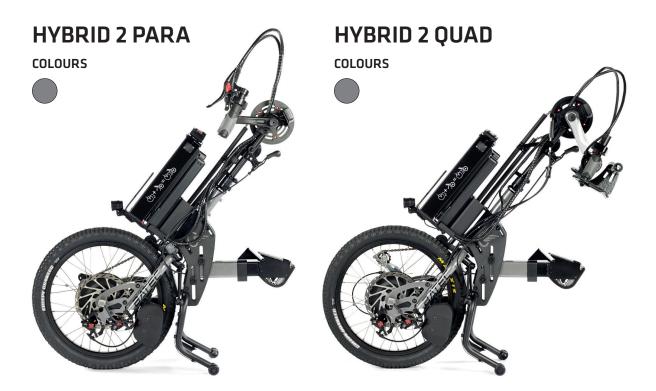

## BATEC HYBRID 2

## BATEC HYBRID 2 Physical exercise for everyone

The **BATEC HYBRID 2 brings together the technology of the BATEC ELECTRIC and BATEC MANUAL handbikes** in a single product to become the equivalent of an electrically assisted bicycle. The power of its motor will give you the push you need whenever you require a bit of assistance.

Avid BB7 double mechanical brake. BATEC QUAD GRIPS.

PARA MEASURES

**QUAD MEASURES** 