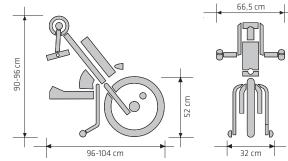

Avid BB7 double mechanical brake. BATEC QUAD GRIPS.

PARA MEASURES

**QUAD MEASURES** 