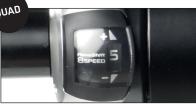

150 mm aluminium arm cranks. New trigger throttle.

E mode combined with MAGIC LEVER.

9-pinion gear change

BATEC SHIFT LEVER. Shimano REVO 8 gear shifter.

\*Autonomy calculated under the following conditions: user weighing 75 kg, ultralight wheelchair, flat terrain, no wind, and an average speed of 15 km / h. It may vary + -20% depending on the battery. Number/version: MM-017/1.0