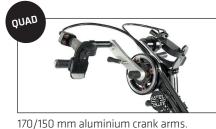

150 mm aluminium arm cranks. New trigger throttle.

E mode combined with MAGIC LEVER.

9-pinion gear change

BATEC SHIFT LEVER. Shimano REVO 8 gear shifter.

\*Autonomy calculated under the following conditions: user weighing 75 kg, ultralight wheelchair, flat terrain, no wind, and an average speed of 15 km / h. It may vary + -20% depending on the battery. Number/version: MM-017/1.0