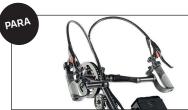

Avid BB7 double mechanical brake. BATEC QUAD GRIPS.

PARA MEASURES

**QUAD MEASURES** 