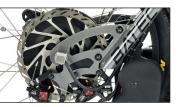

A high-power 250 RPM Brushless motor. Rated power: 900W. Peak power: 1050 W.

700 lumens front light. Double LED taillight on the stand.

Avid BB7 double mechanical brakes with 203mm rotor disc. Saccon brake lever. Parking hrake