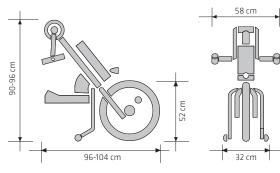

Avid BB7 double mechanical brake. BATEC QUAD GRIPS.

PARA MEASURES

**QUAD MEASURES** 