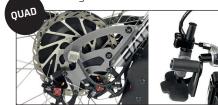

A high-power 250 RPM Brushless motor. Rated power: 900W. Peak power: 1050 W.

700 lumens front light. Double LED taillight on the stand.

Avid BB7 double mechanical brakes with 203mm rotor disc. Saccon brake lever. Parking hrake

Avid BB7 double mechanical brake. BATEC QUAD GRIPS.

PARA MEASURES

**QUAD MEASURES** 