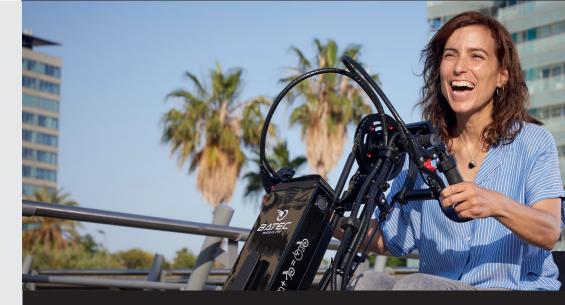

## The ultimate mobility tool

**Batec handbikes** are a comprehensive solution to your mobility problems:

- Go from reduced to augmented mobility; from needing help to being **independent** and **proactive**.
- Get a 2 in 1, without giving up your manual wheelchair.
- Overcome obstacles and drive over bumpy terrains.
- Attach our handbikes in just seconds and with no need for transfers.
- Also available for quadriplegics and hemiplegics.