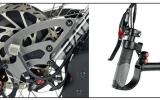

Avid BB7 double mechanical brake. BATEC QUAD GRIPS.

PARA MEASURES

**QUAD MEASURES** 