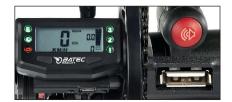

All-in-one LCD screen with cycle computer. USB port and horn.

New own electronics with 3 levels of assistance + E mode. Power cut-off brake sensor

Storage bag.

Autonomy: 27-40 km \* with 280 Wh

battery. 50-75 km \* with the 522 Wh battery.