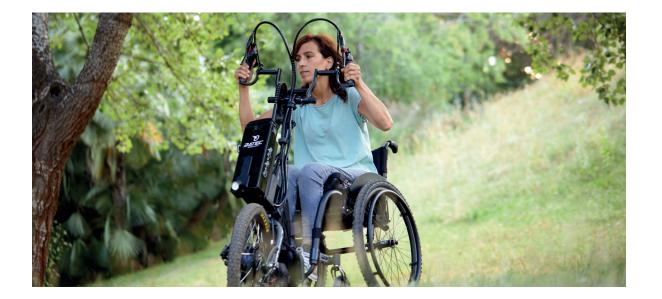

## BATEC HYBRID 2 Physical exercise for everyone

The **BATEC HYBRID 2 brings together the technology of the BATEC ELECTRIC and BATEC MANUAL handbikes** in a single product to become the equivalent of an electrically assisted bicycle. The power of its motor will give you the push you need whenever you require a bit of assistance.